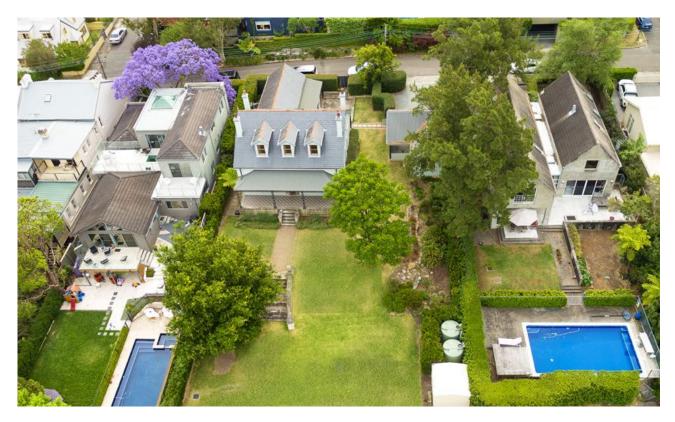

## An Incredibly Rare and Unique Estate

This meticulously presented circa 1900's classic Federation home is set on a staggering 1,400m2 parcel of land.

Exceptionally well positioned, only footsteps to Greenwich Ferry and a stroll to Greenwich Village and Primary School.

Substantial double brick home boasts:-

- Formal Living and Dining Rooms with Ornamental fireplaces
- North Sydney Skyline & District views
- $\bullet$  Ornate 3m ceilings, stained glass features, original timber-work, gracious timber staircase and more
- Dark stained timber floors throughout
- Stylish kitchen with stone bench tops, gas cooking and dishwasher
- Sunroom opens to the level sandstone terrace