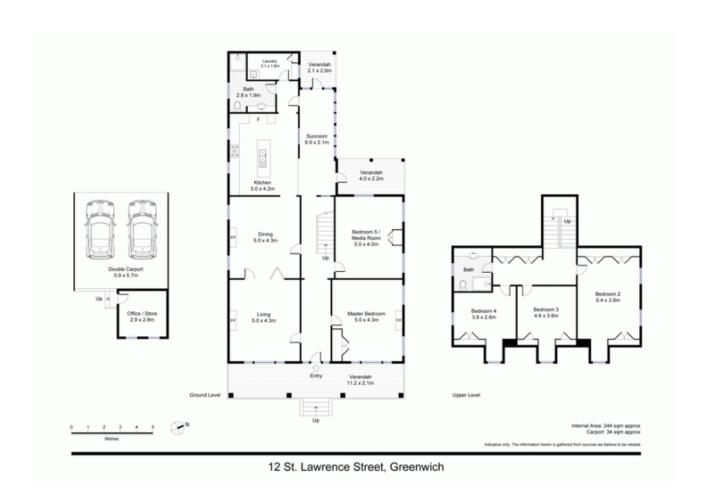

## **LEASED**

Contact:Diane ShipleyType:HouseDate Available:03/12/2016Land:1400m2Bond:\$9800

https://www.harbourline.com.au

Plans shown are only indicative of layout. Dimensions are approximate.