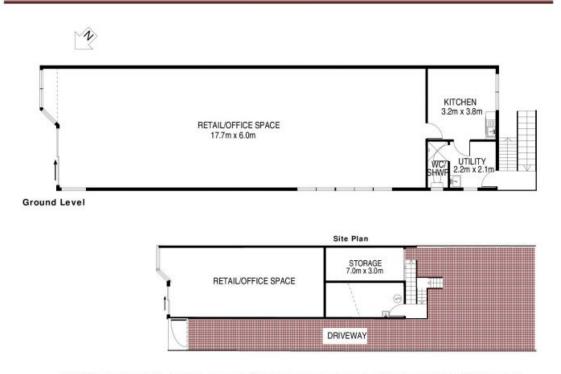

LEASED Contact: Diane Shipley Type: Retail https://www.harbourline.com.au

FLOORPLANNERS - 0419 494 976 This floorplan serves as a guide for promotional purposes only and should not be relied upon for specific detail. No liability will be accepted.

Plans shown are only indicative of layout. Dimensions are approximate.

St Leonards, NSW 141 Greenwich Road