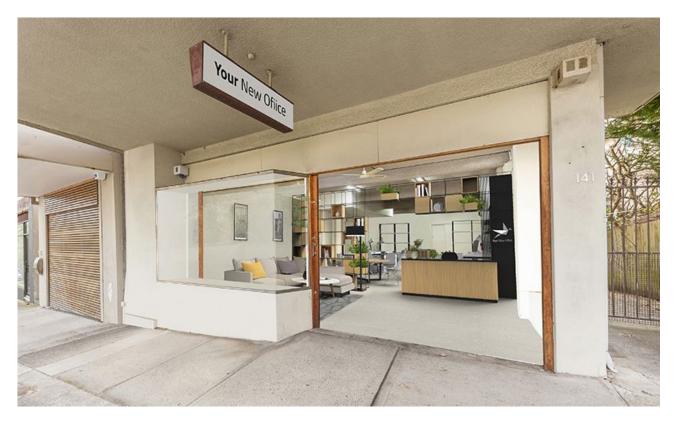

## St Leonards, NSW 141 Greenwich Road

## Office &/or Retail Space

Great Size, Clear, Open Span Retail/Showroom/Office 106m2 +
Wide retail frontage with display window - allowing fantastic natural light throughout

- 4 Year lease term on offer GST but No Outgoings
- Well presented premises include air conditioning, new carpet and fresh paint
- Take advantage of existing open plan layout or change it to suit your needs
- Would suit a variety of uses \* Professionals \* Tutoring \* Personal
- Training \* Martial Arts/Yoga Studio \* Gallery \* Decorator/Interiors (STCA) • Approximately 106sqm open plan space + kitchen + utility room + toilet &
- shower + 21sqm of external storage