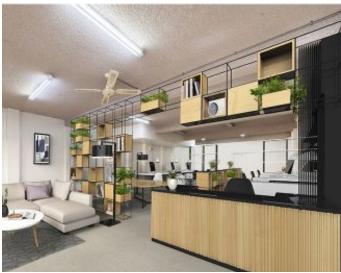

## Office &/or Retail Space

Great Size, Clear, Open Span Retail/Showroom/Office 106m2 +
Wide retail frontage with display window - allowing fantastic natural light throughout

- 4 Year lease term on offer GST but No Outgoings
- Well presented premises include air conditioning, new carpet and fresh paint
- Take advantage of existing open plan layout or change it to suit your needs
- Would suit a variety of uses \* Professionals \* Tutoring \* Personal
- Training \* Martial Arts/Yoga Studio \* Gallery \* Decorator/Interiors (STCA) • Approximately 106sqm open plan space + kitchen + utility room + toilet &
- shower + 21sqm of external storage