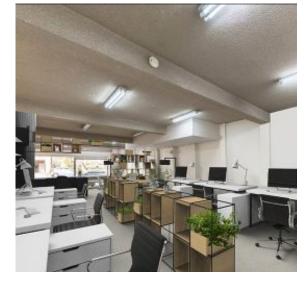

## Office &/or Retail Space

Great Size, Clear, Open Span Retail/Showroom/Office 106m2 +
Wide retail frontage with display window - allowing fantastic natural light throughout

- 4 Year lease term on offer GST but No Outgoings
- Well presented premises include air conditioning, new carpet and fresh paint
- Take advantage of existing open plan layout or change it to suit your needs
- Would suit a variety of uses \* Professionals \* Tutoring \* Personal
- Training \* Martial Arts/Yoga Studio \* Gallery \* Decorator/Interiors (STCA) • Approximately 106sqm open plan space + kitchen + utility room + toilet &
- shower + 21sqm of external storage