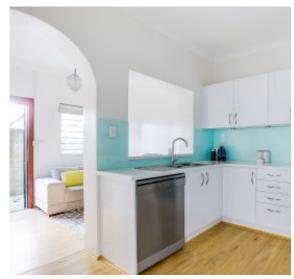

## Style and Tranquility & Pet Friendly

Pet friendly. Beautifully presented, newly renovated garden apartment is generous in size and located in a quiet, peaceful street with lots of parking

- . This inviting apartment is set amongst landscaped gardens on the ground floor of a boutique block of 4.
- Lovely indoor/outdoor entertaining areas
- Open spacious lounge room and dining flows to landscaped gardens and deck.
- Study adjacent to private entry foyer
- Renovated bathroom and separate internal laundry
- Art Deco character block, pet friendly
- Large modern kitchen with gas cook top
- 3 good size bedrooms, 2 with built ins
- Wooden floors, character archways and high ceilings
- Ideally located, close walk to city transport, RNSH and Greenwich School. Bus in street to Greenwich Ferry, St Leonards Station, North Sydney & Lane Cove