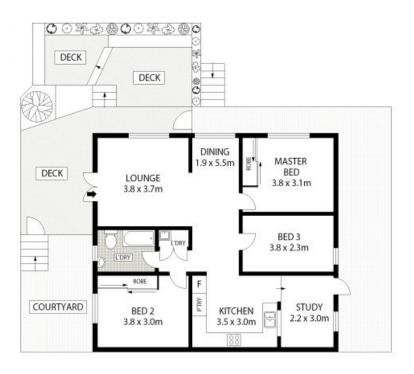

SOLD

Contact: Bernadette Hayes

0431 558 505

Type: Apartment Sold Date: 27/10/2017 https://www.harbourline.com.au

SCALE (METRES)

88

rul innormation contained herein is gathered from sources we beseve to be relable. We cannot however guarantee its accuracy and interested parties should make and rely on their own enquiries.

3/4 Crowther Avenue Greenwich

Plans shown are only indicative of layout. Dimensions are approximate.