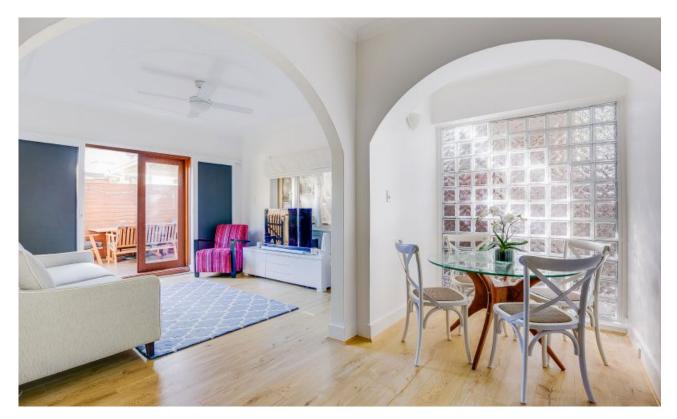

## Style and Tranquility & Pet Friendly

Pet friendly. Beautifully presented, newly renovated garden apartment is generous in size and located in a quiet, peaceful street with lots of parking

- . This inviting apartment is set amongst landscaped gardens on the ground floor of a boutique block of 4.
- Lovely indoor/outdoor entertaining areas
- Open spacious lounge room and dining flows to landscaped gardens and deck.
- Study adjacent to private entry foyer
- Renovated bathroom and separate internal laundry
- Art Deco character block, pet friendly
- Large modern kitchen with gas cook top
- 3 good size bedrooms, 2 with built ins
- Wooden floors, character archways and high ceilings
- Ideally located, close walk to city transport, RNSH and Greenwich School. Bus in street to Greenwich Ferry, St Leonards Station, North Sydney & Lane Cove