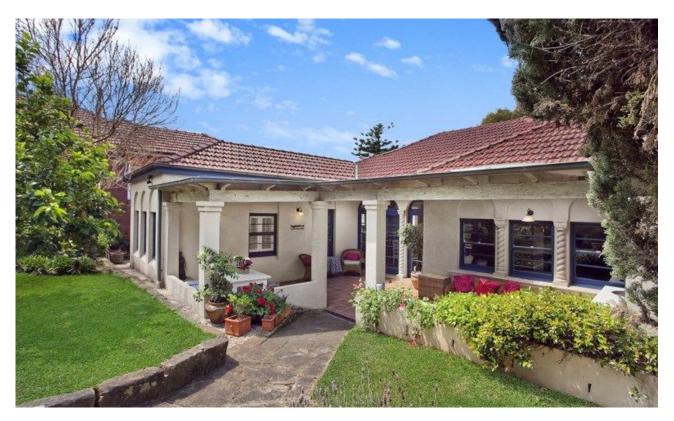

## **Greenwich, NSW** 8 Vista Street

## Large Elegant Home with Extended Family Living

A modern lovingly designed and decorated family home with space and light. The living areas flow effortlessly to outdoor entertaining areas and features open plan living and dining areas, high ceilings, curved walls and beautiful bedrooms.