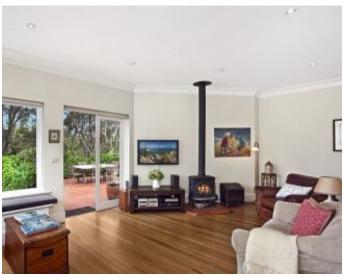

## Large Elegant Home with Extended Family Living

A modern lovingly designed and decorated family home with space and light. The living areas flow effortlessly to outdoor entertaining areas and features open plan living and dining areas, high ceilings, curved walls and beautiful bedrooms.

There is an option of a self-contained two bedroom apartment on the ground level, which has a kitchen and living area with French doors leading to a side patio and garden. The features include:

- Generous living, dining and family rooms
- Chef's kitchen
- 5 large bedrooms; 1 ensuite
- 3 bathrooms