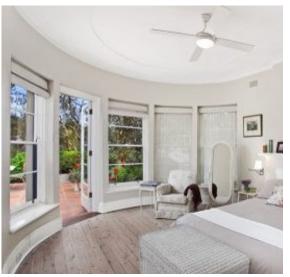

## Large Elegant Home with Extended Family Living

A modern lovingly designed and decorated family home with space and light. The living areas flow effortlessly to outdoor entertaining areas and features open plan living and dining areas, high ceilings, curved walls and beautiful bedrooms.

There is an option of a self-contained two bedroom apartment on the ground level, which has a kitchen and living area with French doors leading to a side patio and garden. The features include:

- Generous living, dining and family rooms
- Chef's kitchen
- 5 large bedrooms; 1 ensuite
- 3 bathrooms