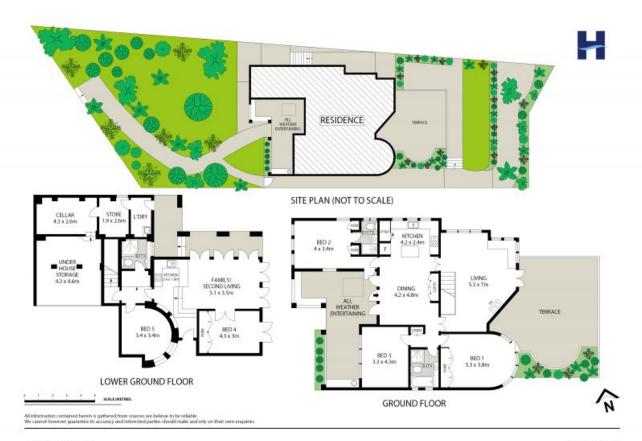

There is an option of a self-contained two bedroom apartment on the ground level, which has a kitchen and living area with French doors leading to a side patio and garden. The features include:

- Generous living, dining and family rooms
- Chef's kitchen
- 5 large bedrooms; 1 ensuite
- 3 bathrooms

**SOLD** 

Contact: Bernadette Hayes

0431 558 505

Type: House
Sold Date: 24/11/2017
https://www.harbourline.com.au

8 Vista Street Greenwich

Plans shown are only indicative of layout. Dimensions are approximate.