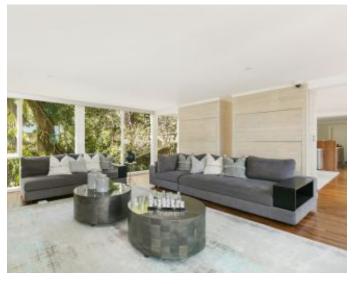

Floor to ceiling glass on both sides of the main pavilion bring indoor/outdoor living to life and the orientation of the house and the greenery provide great privacy.

Situated up a gated sandstone driveway on the well-elevated 1,173 M2 block sits a lovely and light home with almost 400 M2 of living space.