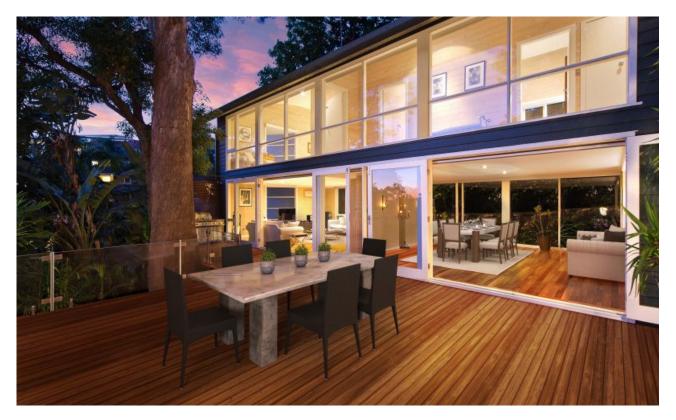

Floor to ceiling glass on both sides of the main pavilion bring indoor/outdoor living to life and the orientation of the house and the greenery provide great privacy.

Situated up a gated sandstone driveway on the well-elevated 1,173 M2 block sits a lovely and light home with almost 400 M2 of living space.

It is a fantastic home for entertaining as much as it is a sanctuary.

**SOLD** 

Contact: Bernadette Hayes

0431 558 505

Type: House
Sold Date: 17/10/2017
https://www.harbourline.com.au

23A Wisdom Road Greenwich