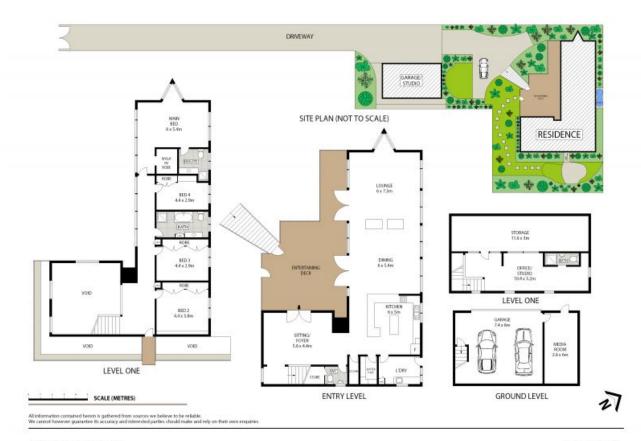

## **Greenwich, NSW** 23A Wisdom Road

## **Sold by Bernadette Hayes**

"Tahuka" Architectural Masterpiece

A masterfully designed private retreat from architect, Alex Popov, offering a unique mixture of openness and space with privacy and security.

Floor to ceiling glass on both sides of the main pavilion bring indoor/outdoor living to life and the orientation of the house and the greenery provide great privacy.

Situated up a gated sandstone driveway on the well-elevated 1,173 M2 block sits a lovely and light home with almost 400 M2 of living space.

It is a fantastic home for entertaining as much as it is a sanctuary.









**SOLD** 

Contact: Bernadette Hayes

0431 558 505

Type: House
Sold Date: 17/10/2017
https://www.harbourline.com.au



23A Wisdom Road Greenwich

Plans shown are only indicative of layout. Dimensions are approximate.