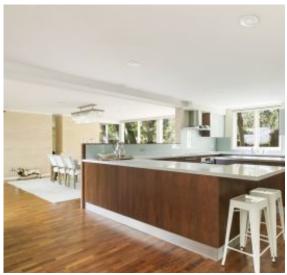

Floor to ceiling glass on both sides of the main pavilion bring indoor/outdoor living to life and the orientation of the house and the greenery provide great privacy.

Situated up a gated sandstone driveway on the well-elevated 1,173 M2 block sits a lovely and light home with almost 400 M2 of living space.