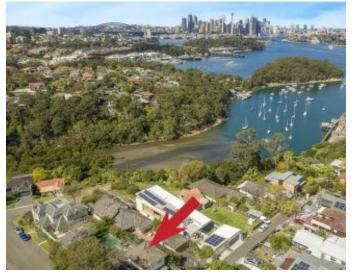

## Large Family Home with Potential for Spectacular Views

A picturesque family home with large street frontage and rear lane access. Superb potential for redevelopment. The property has a wonderfully relaxed atmosphere with tranquility and privacy. Highly sought after location.

Living areas and master bedroom flow to large outdoor living areas.

Superbly located in one of the most prestigious streets in Greenwich, close to Greenwich Village and 10 minute walk to Wollstonecraft station.