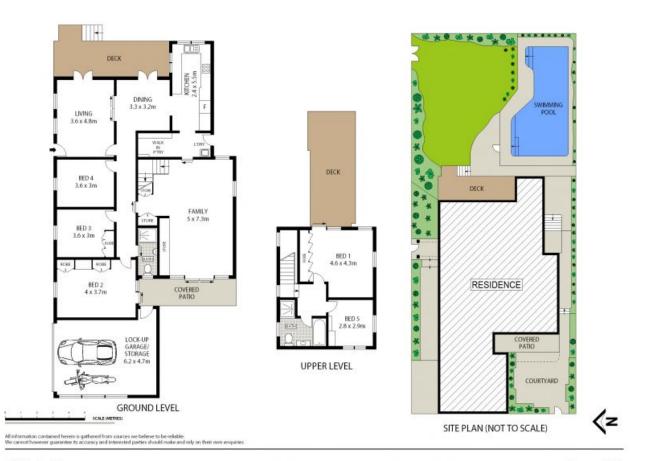

SOLD Contact:

Type:

Sold Date:

Bernadette Hayes 0431 558 505 House 28/10/2017

https://www.harbourline.com.au

2 Edwin Street

Greenwich

Plans shown are only indicative of layout. Dimensions are approximate.