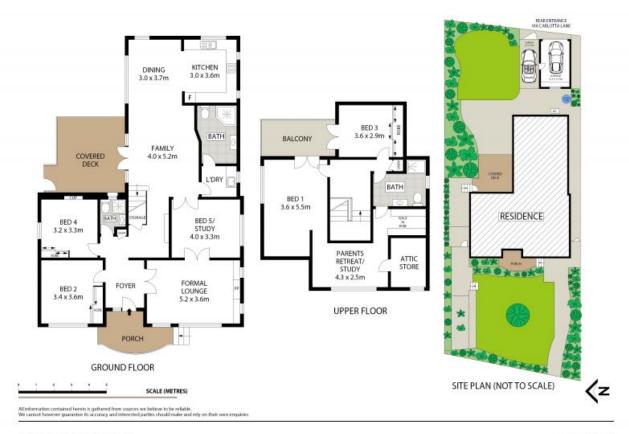

34 King William Street

Greenwich

Plans shown are only indicative of layout. Dimensions are approximate.

Greenwich, NSW 34 King William Street