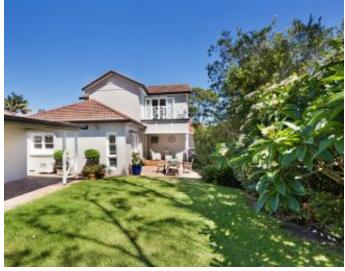

Offering both formal and informal living areas and a fluid indoor/outdoor design. The sunlit interiors retain a wealth of original details such as high ornate ceilings, polished timber floors, feature leadlight glass and much more...

The beautiful family home features:-

- Double brick exteriors, feature sandstone foundations and tiled entry verandah

LEASED Contact: Diane Shipley Type: House Date Available: 29/01/2018 Land: 589m2 Bond: \$7200 https://www.harbourline.com.au