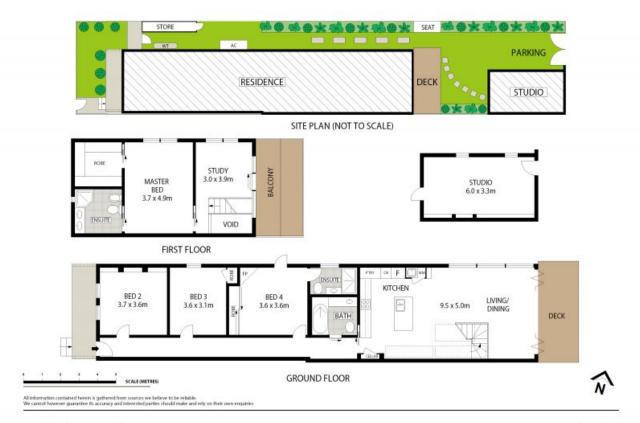

## Home Of Award Winning Architect on 307sqm

Contemporary Living With Style In Sought After Location Enjoy the natural light and space in a delightful turn of the century cottage, which has been restored and architecturally designed. The design embraces and restores the remaining period features while respectfully contrasting these with a palette of new building materials, techniques and colours.