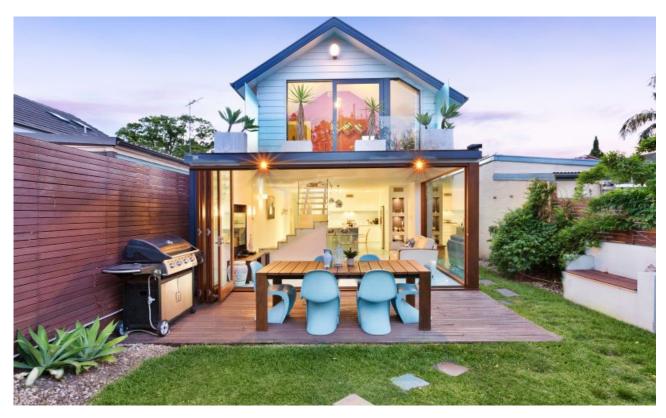

## Home Of Award Winning Architect on 307sqm

Contemporary Living With Style In Sought After Location Enjoy the natural light and space in a delightful turn of the century cottage, which has been restored and architecturally designed. The design embraces and restores the remaining period features while respectfully contrasting these with a palette of new building materials, techniques and colours.

The living opens up through large bi-fold doors to an outdoor entertaining deck and backyard allowing for ample natural ventilation and light.

**SOLD** 

Contact: Bernadette Hayes

0431 558 505

Type: House
Sold Date: 24/02/2018
https://www.harbourline.com.au