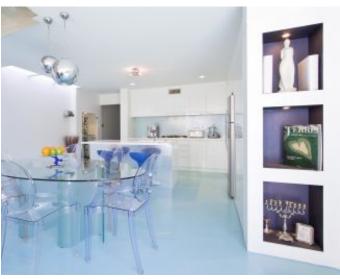

Striking turquoise blue Pandomo flooring throughout the hallway and living spaces creates a bold yet calming statement. The timber and glass staircase acts as a sculptural element within the living room, skilfully dividing living from dining whilst still providing a visual link between the two.