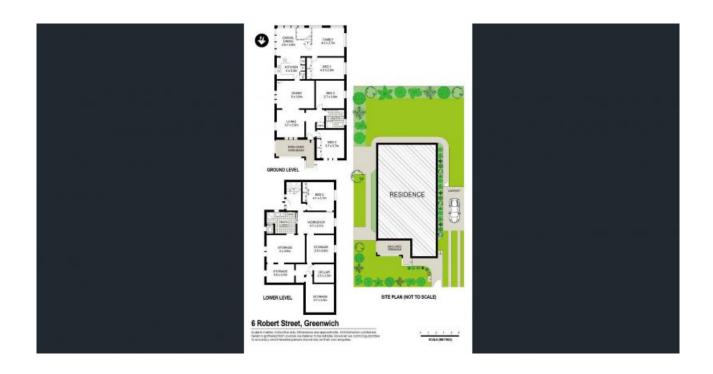

## **Greenwich, NSW** 6 Robert Street

## Prime Opportunity - Deceased Estate on Greenwich Peninsula

Get ready to enjoy your dream new lifestyle!

Superbly positioned just 3 minutes stroll to Greenwich ferry, this virtually blank canvas is ripe for transformation, the original freestanding period residence rests on an elevated 651SQM block in one of the most prestigious streets on the Greenwich Peninsula.