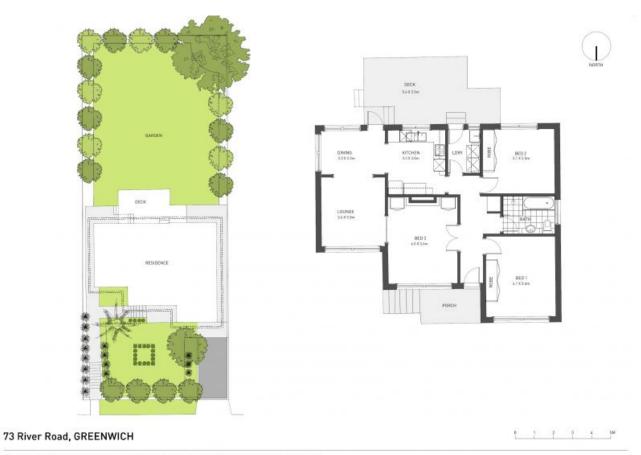

Surprisingly quiet, this double brick home features: -

- Polished timber floors throughout
- 3 double bedrooms with robes
- Open plan kitchen with dishwasher
- Bathroom with separate shower
- Internal laundry and under house storage

3 BED 1 BATH

O CAR