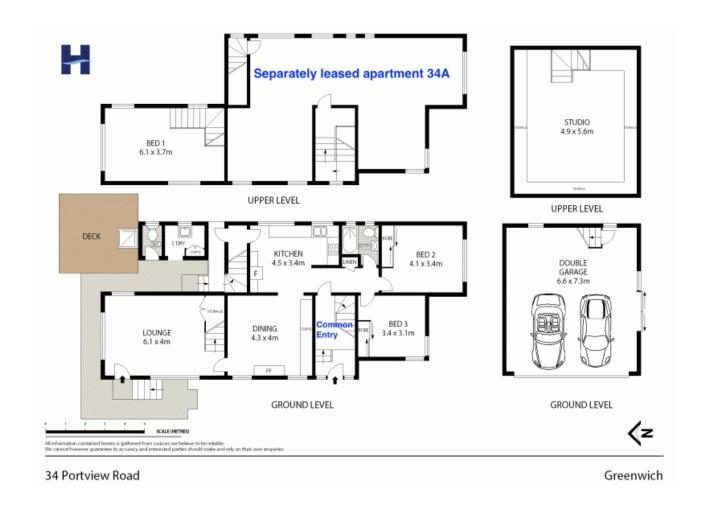

## Lower Duplex with Separate Studio/Workshop

Freshly Refurbished Lower Duplex - excellent house alternative Ideal for Families or Singles!

Generous and comfortable Lower Duplex has House like proportions with lovely, shared landscaped gardens Ideal for Pets & Children!

Large, air-conditioned studio above the double garage ideal for Home Office, workshop or storage is an amazing bonus.

Positioned in a popular and wide Street this home is full of warmth, charm, and character. Features include high patterned ceilings, timber floors and gas fireplace

## **LEASED**

Contact: Diane Shipley
Type: Apartment
Date Available: 24/03/2018
Land: 483m2

https://www.harbourline.com.au