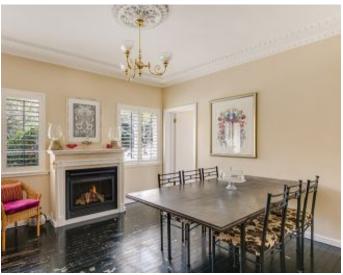

Large, air-conditioned studio above the double garage ideal for Home Office, workshop or storage is an amazing bonus.

Positioned in a popular and wide Street this home is full of warmth, charm, and character. Features include high patterned ceilings, timber floors and gas fireplace