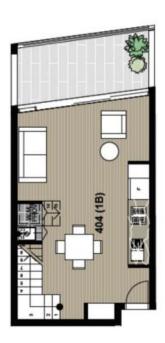

630000

Contact: Harbourline Real Estate

Type: Unit Land: 87m2

https://www.harbourline.com.au

52 22 **74** 

FLOOR AREA BALCONY TOTAL

Plans shown are only indicative of layout. Dimensions are approximate.