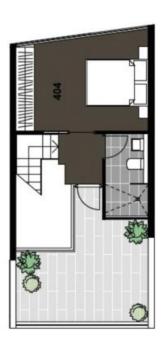

630000

Contact: Harbourline Real Estate

Type: Unit Land: 87m2

https://www.harbourline.com.au

52 22 **74** 

FLOOR AREA BALCONY TOTAL

Plans shown are only indicative of layout. Dimensions are approximate.