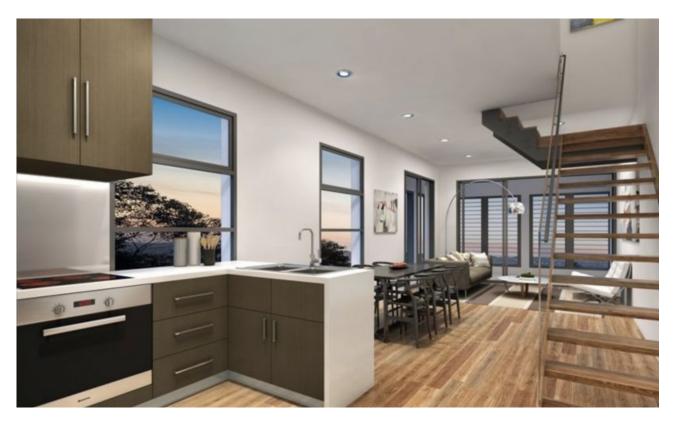

The gourmet kitchen features the latest Miele appliances & Caesarstone benchtops. The floor to ceiling fully tiled bathroom comes with frameless glass & euro-chic ceramics. The versatile living area incorporates the latest high quality engineered floors complimented with discrete tones & textured finishes to enhance the living area. Full wall glass opens onto the front balcony with views to the city. Upstairs to the bedroom and you can walk onto the rooftop balcony with uninterrupted elevated views to the horizon.