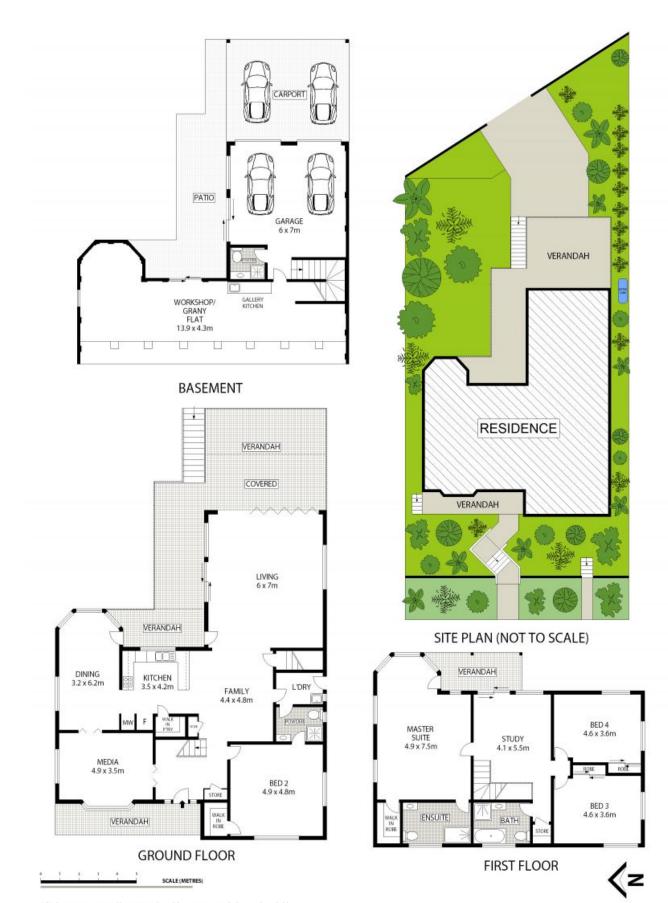

A 60 sqm basement area can be finished into a granny flat, alternatively workshop, rumpus room or teenage retreat.

A superior residence providing:

Open plan living family area, raked ceiling, opening to outdoor covered verandah