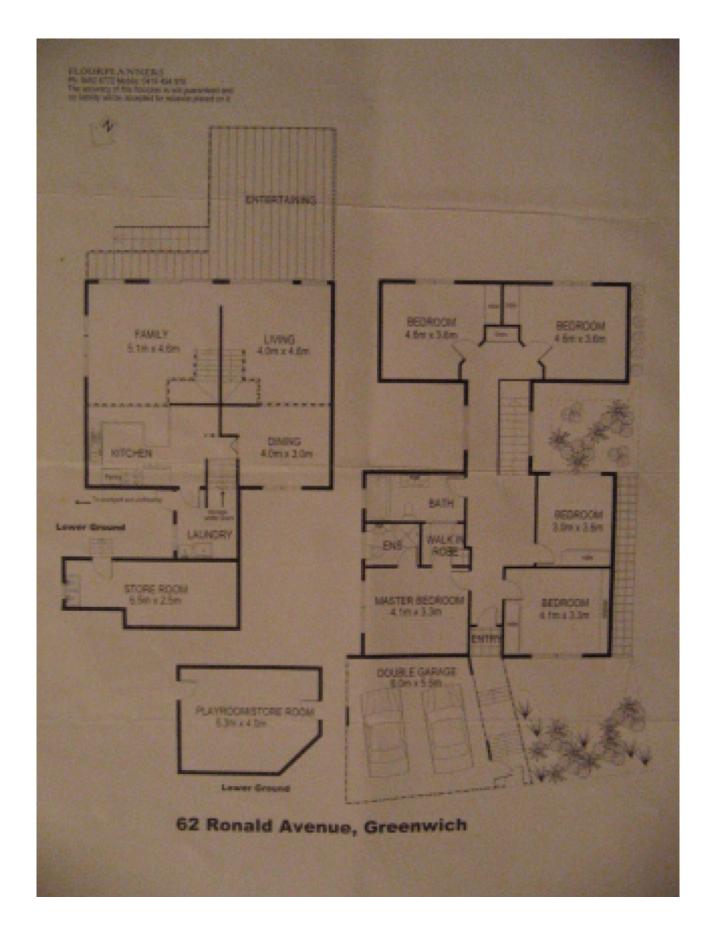

## **Greenwich, NSW** 62 Ronald Avenue

## **Light and Spacious Family Home - Pet Friendly**

Beautifully appointed and maintained family home. On bus route to ferry or 5 minutes walk to Pacific Highway. Lots of space with huge deck overlooking bushland, with terraced garden. Plenty of storage and ample garage as well as outside parking. open plan family and dining areas flow onto a large deck for alfresco dining.

## 5 BED

## **LEASED**

Contact: Bernadette Hayes

0431 558 505

Type: House
Date Available: 17/11/2011

Bond: \$4

https://www.harbourline.com.au

Plans shown are only indicative of layout. Dimensions are approximate.