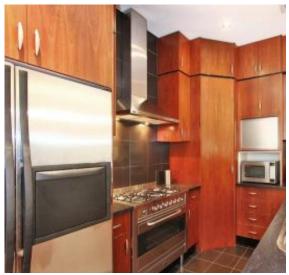

Features:

3 Bedrooms

Formal lounge

Formal dining

Combined family and casual dining

As new kitchen with European appliances

Spacious tiled outdoor BBQ entertaining area

Off street parking for 4 cars