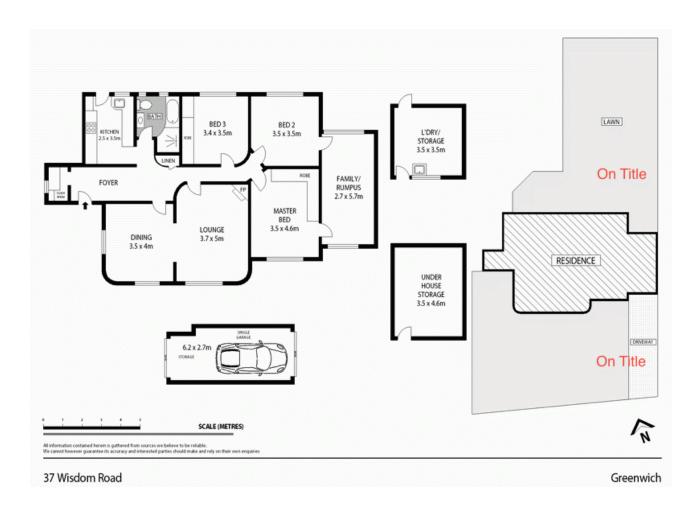

Set on the crest of the hill, quiet street with lovely views, the home offers 3 double bedrooms, generous formal lounge and dining room with separate kitchen, full size bathroom and an office/sunroom. There is a separate laundry and generous storage area..

## **LEASED**

Contact: Harbourline Real Estate

Type: Semi Detached
Date Available: 18/12/2012
Land: 480m2

https://www.harbourline.com.au

Plans shown are only indicative of layout. Dimensions are approximate.