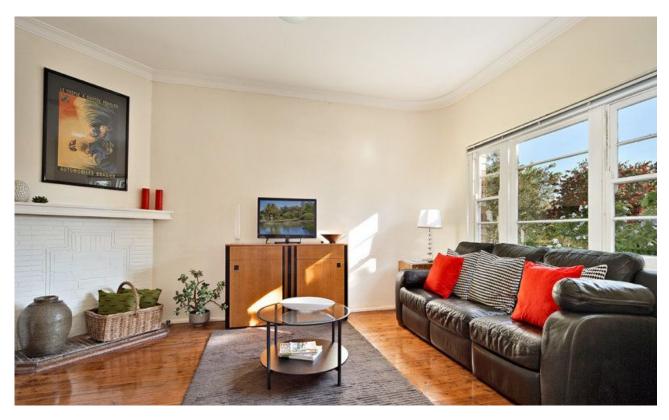

## Pet Friendly - Family Home on the Hill

Bed 3 Bath 1 Lounge 1 Dining 1 Family 1 LUG 1 Garden 1 A large ground floor duplex as big a a family home, with polished floorboards and sun filled big back garden and entertaining area. No area is shared with the top duplex.

Set on the crest of the hill, quiet street with lovely views, the home offers 3 double bedrooms, generous formal lounge and dining room with separate kitchen, full size bathroom and an office/sunroom. There is a separate laundry and generous storage area..