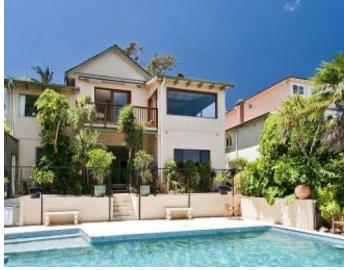

## Greenwich, NSW 27 Bellevue Road

Light and Spacious Family Home In Ideal Location Bed 4 Bath 2 Study/Sitting 1 Family 1 Rumpus 1 Cars 3 Garden 1 Pool 1

Beautifully presented modern house built in a quiet, private setting, on the high side of the street, with City and Harbour views. A blue-ribbon offering with character, space and light. A warm, open relaxing family home over two levels. Located in a highly sought-after, quiet street with transport and school within 200 metres and shops and major facilities nearby. Double formal lounge room with extensive city views and deck Indoor/outdoor dining areas and well designed kitchen Rumpus/ TV room flowing out to in ground pool and paved patio 3 Double sized bedrooms