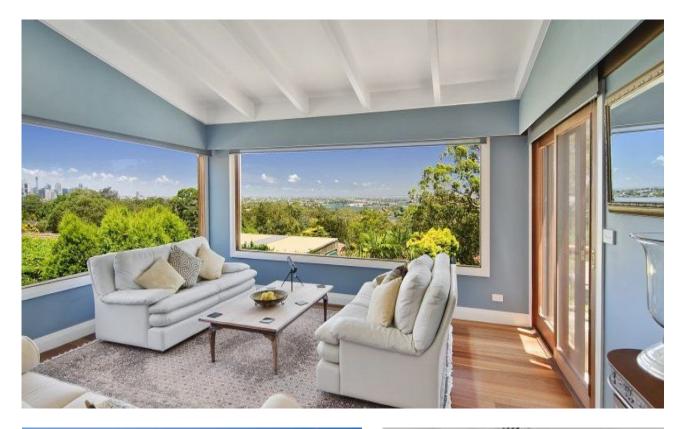

## Greenwich, NSW 27 Bellevue Road

Light and Spacious Family Home In Ideal Location Bed 4 Bath 2 Study/Sitting 1 Family 1 Rumpus 1 Cars 3 Garden 1 Pool 1

Beautifully presented modern house built in a quiet, private setting, on the high side of the street, with City and Harbour views. A blue-ribbon offering with character, space and light. A warm, open relaxing family home over two levels. Located in a highly sought-after, quiet street with transport and school within 200 metres and shops and major facilities nearby. Double formal lounge room with extensive city views and deck Indoor/outdoor dining areas and well designed kitchen Rumpus/ TV room flowing out to in ground pool and paved patio 3 Double sized bedrooms