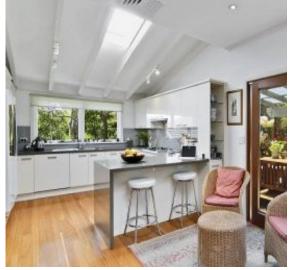

## Greenwich, NSW 27 Bellevue Road

Light and Spacious Family Home In Ideal Location Bed 4 Bath 2 Study/Sitting 1 Family 1 Rumpus 1 Cars 3 Garden 1 Pool 1

Beautifully presented modern house built in a quiet, private setting, on the high side of the street, with City and Harbour views. A blue-ribbon offering with character, space and light. A warm, open relaxing family home over two levels. Located in a highly sought-after, quiet street with transport and school within 200 metres and shops and major facilities nearby. Double formal lounge room with extensive city views and deck Indoor/outdoor dining areas and well designed kitchen Rumpus/ TV room flowing out to in ground pool and paved patio 3 Double sized bedrooms