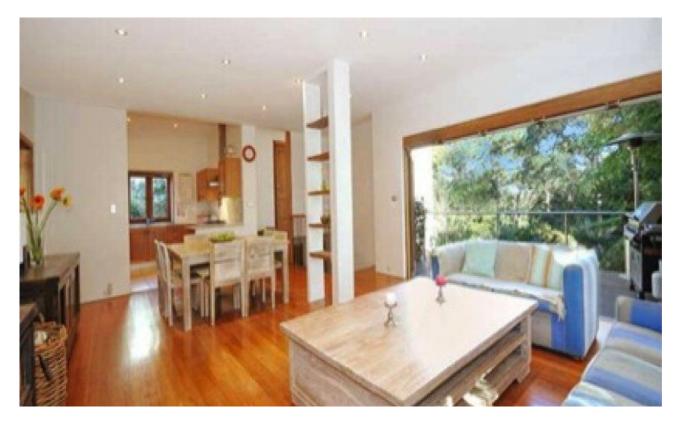

Large open plan living room flowing onto deck with beautiful bushland panorama Modern gas kitchen with stone bench tops & European appliances Solar heated salt water pool

Bushland panorama form most rooms