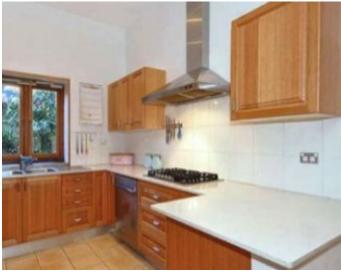

Large open plan living room flowing onto deck with beautiful bushland panorama Modern gas kitchen with stone bench tops & European appliances Solar heated salt water pool

Bushland panorama form most rooms