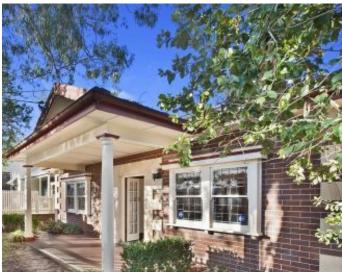

- Timber flooring, lead light windows, sculpted ceilings, cast iron fireplaces
- Formal living room and separate dining room
- Family room that leads to a wraparound entertainers deck with views
- Deluxe open plan granite kitchen with Smeg appliances
- Upstairs parents retreat, walk in robe, ensuite & balcony with views
- Study or 5th bedroom also on the 1st floor
- 3 double bedrooms on the ground floor