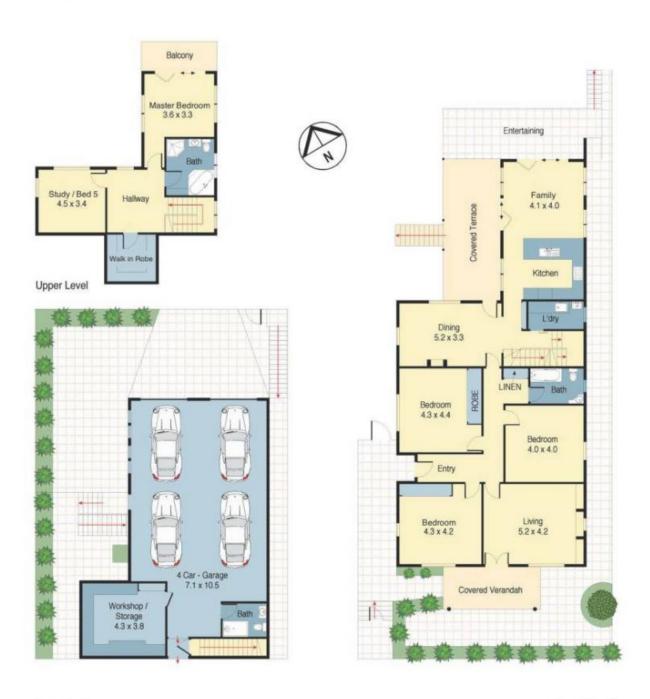

## **LEASED**

Contact: Diane Shipley
Type: House
Date Available: 08/08/2014
Bond: \$6600

https://www.harbourline.com.au

Lower Level Ground Level

32 Chisholm Street, Greenwich

DISCLAIMER: PLANS SHOWN ARE FOR PRESENTATION PURPOSES AND ARE NOT PART OF ANY LEGAL DOCUMENT. ALL MEASUREMENTS AND FIGURES ARE APPROXIMATE.

Plans shown are only indicative of layout. Dimensions are approximate.