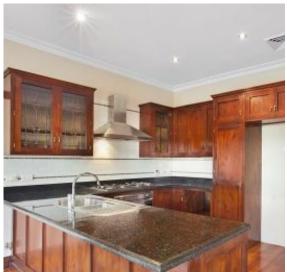

- Timber flooring, lead light windows, sculpted ceilings, cast iron fireplaces
- Formal living room and separate dining room
- Family room that leads to a wraparound entertainers deck with views
- Deluxe open plan granite kitchen with Smeg appliances
- Upstairs parents retreat, walk in robe, ensuite & balcony with views
- Study or 5th bedroom also on the 1st floor
- 3 double bedrooms on the ground floor