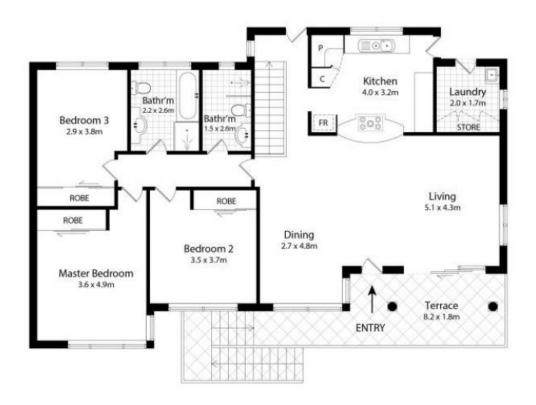

Deluxe, open plan granite kitchen with stainless steel European appliances

Three bedrooms on the upper level - all with wardrobes + 2 bathrooms. Downstairs is the large rumpus room with wet bar, bathroom + 4th bedroom & study with separate access.

## 13 Wisdom Road, Greenwich

Plans shown are only indicative of layout. Dimensions are approximate.