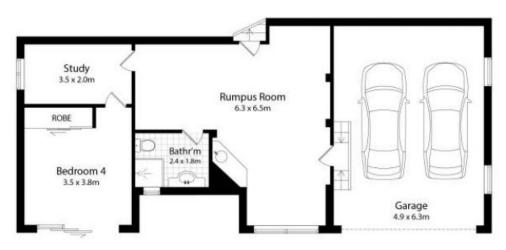

Deluxe, open plan granite kitchen with stainless steel European appliances

Three bedrooms on the upper level - all with wardrobes + 2 bathrooms. Downstairs is the large rumpus room with wet bar, bathroom + 4th bedroom & study with separate access.