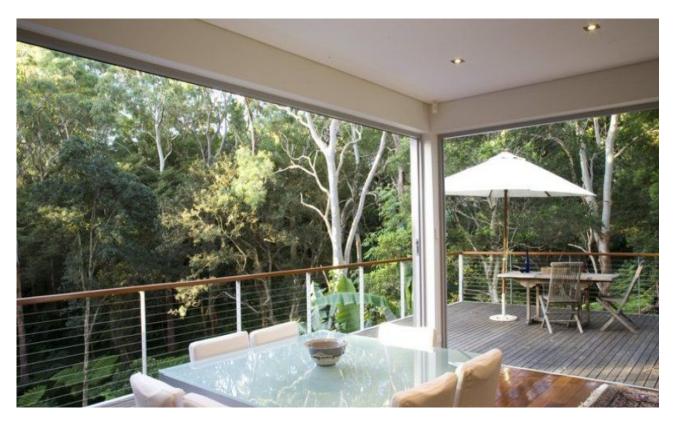

## **Bushland Retreat - Beautiful**

Bushland retreat with huge entertaining deck over looking pool and the bush. The open plan family and dining areas have wooden floors and face onto a large deck for alfresco dining. The lounge (to hide away in) has polished limestone floors and underfloor heating with views of the pool and bushland. Other property features include: