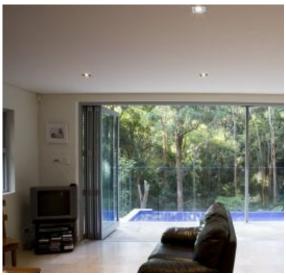

## **Bushland Retreat - Beautiful**

Bushland retreat with huge entertaining deck over looking pool and the bush. The open plan family and dining areas have wooden floors and face onto a large deck for alfresco dining. The lounge (to hide away in) has polished limestone floors and underfloor heating with views of the pool and bushland. Other property features include: