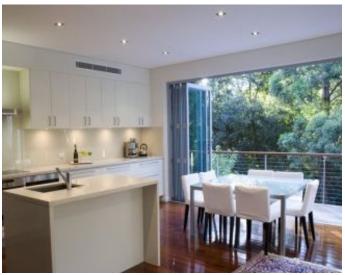

## **Bushland Retreat - Beautiful**

Bushland retreat with huge entertaining deck over looking pool and the bush. The open plan family and dining areas have wooden floors and face onto a large deck for alfresco dining. The lounge (to hide away in) has polished limestone floors and underfloor heating with views of the pool and bushland. Other property features include:

#### Features

- \* Kitchen with induction cook top and all Miele appliances
- \* 4 bed rooms all with built ins and a study (or 5th bedroom)
- \* 3 bathrooms all with polished limestone
- \* Double garage
- \* Large laundry with laundry chute and lots of storage
- \* The infinity edged pool is 10.6 x 4.5 m (heated and with self cleaning)