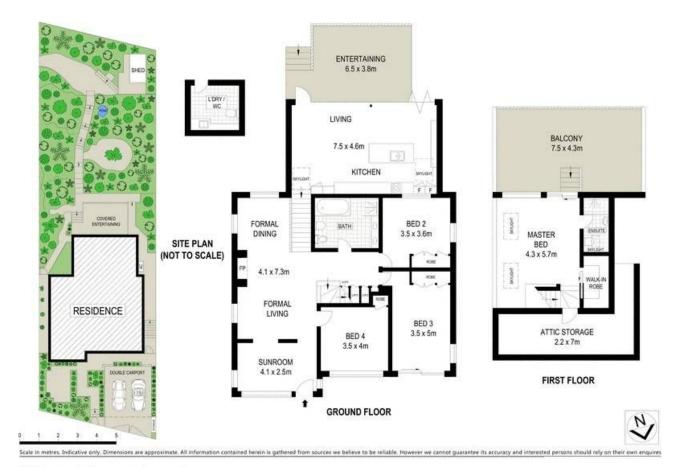

Stunning master suite on the 1st floor provides walk in robe, ensuite bathroom and huge private balcony with serene bushland outlook.

## **LEASED**

Contact: Diane Shipley
Type: House
Date Available: 01/01/2015
Land: 626m2
Bond: \$6000

https://www.harbourline.com.au

16 Second Avenue, Lane Cove

Plans shown are only indicative of layout. Dimensions are approximate.