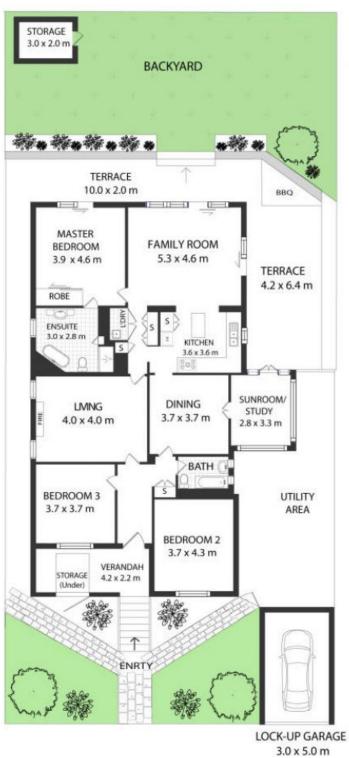

## 13 Canberra Avenue, St Leonards

Plans shown are only indicative of layout. Dimensions are approximate.

St Leonards, NSW 13 Canberra Avenue