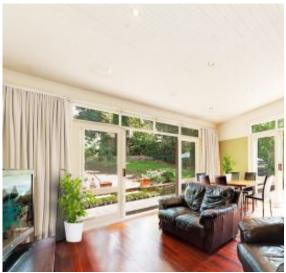

2 bathrooms ensuite to main

Light & bright Home-Office opening onto rear deck

Modern, open plan kitchen with island bench and stainless steel Smeg oven

Formal Lounge and separate Dining room

Family room leading to North West facing enteraining deck & established level gardens maintained by landlord