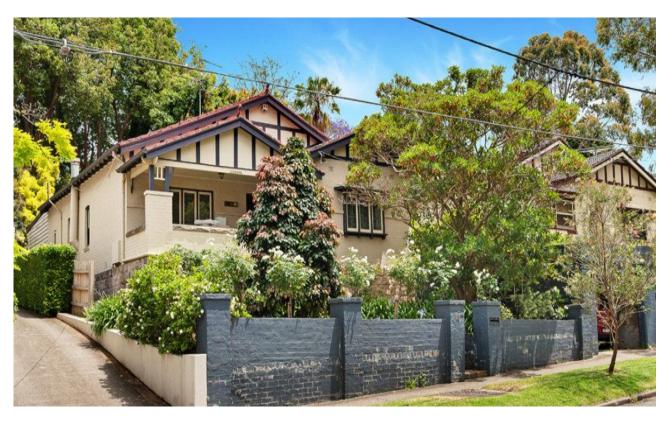

## St Leonards, NSW 13 Canberra Avenue

## California Dreamin'

Perfectly positioned on the high side of a quiet, tree-lined street opposite Newlands Park.

A character filled California Bungalow with many original features offering:

3 spacious bedrooms

2 bathrooms ensuite to main

Light & bright Home-Office opening onto rear deck

Modern, open plan kitchen with island bench and stainless steel Smeg oven

Formal Lounge and separate Dining room

Family room leading to North West facing enteraining deck & established level gardens maintained by landlord