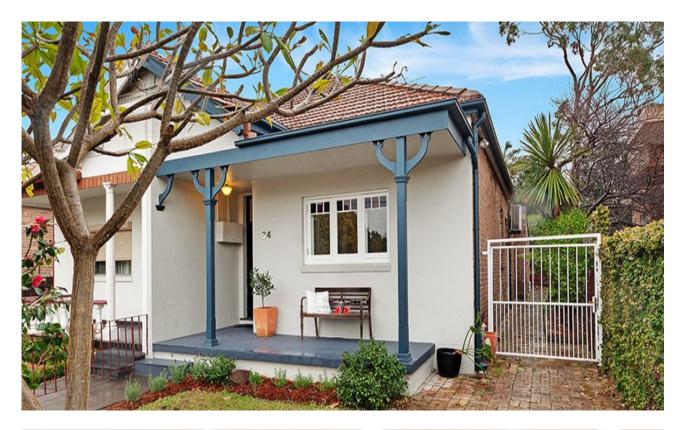

## Old World Charm with Loads of Space

This charmingly presented residence has been tastefully renovated and is bright and sunny.

Located close to all amenities in a quiet tree lined cul de sac in a sought after area.

This home has a lovely flow, from the entry & bedrooms, through to the lounge & dining room and on to the private rear garden.

Property Features:

Polished floors throughout, high ornate ceilings, wide skirting, coloured glass windows

34 Hawthorne Parade, Haberfield

Plans shown are only indicative of layout. Dimensions are approximate.

Haberfield, NSW 34 Hawthorne Parade