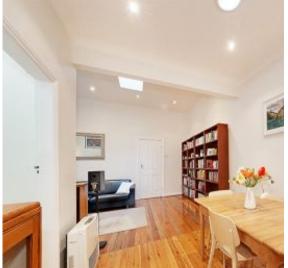

This home has a lovely flow, from the entry & bedrooms, through to the lounge & dining room and on to the private rear garden.

Property Features:

Polished floors throughout, high ornate ceilings, wide skirting, coloured glass windows