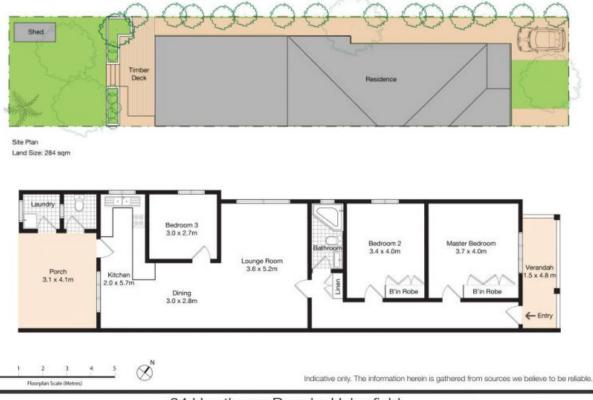

3 beautifully presented double bedrooms, 2 with built-in-robes Modern gas kitchen with stainless steel & quality appliances

LEASED Contact: Diane Shipley Type: House Date Available: 11/07/2015 Land: 284m2 Bond: \$3400 https://www.harborg.com.au

34 Hawthorne Parade, Haberfield

Plans shown are only indicative of layout. Dimensions are approximate.

Haberfield, NSW 34 Hawthorne Parade