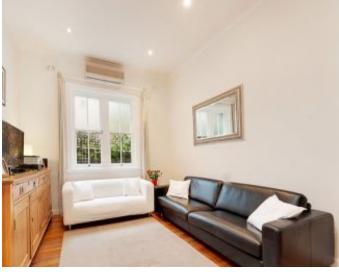

This home has a lovely flow, from the entry & bedrooms, through to the lounge & dining room and on to the private rear garden.

Property Features:

Polished floors throughout, high ornate ceilings, wide skirting, coloured glass windows