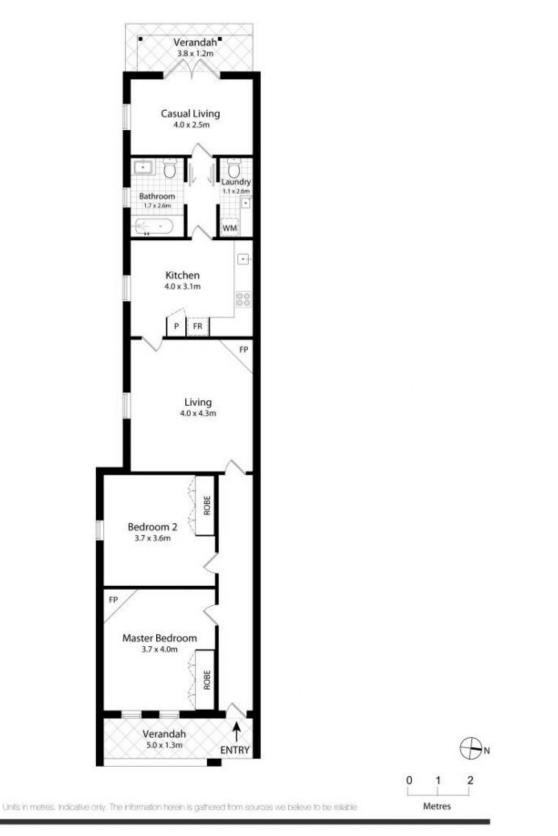

## 17 Chisholm Street, Greenwich Plans shown are only indicative of layout. Dimensions are approximate.

Greenwich, NSW 17 Chisholm Street