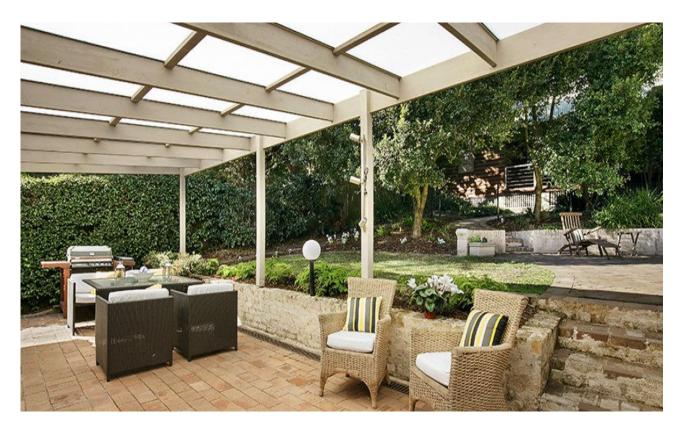

## Greenwich, NSW 3 Ronald Avenue

**Family Home with Granny Flat DEPOSIT TAKEN** Charming, 3-4 bedroom 2 bathroom family home with sunny terraced lawns and gardens ideal for entertaining.

PLUS, Separate access to fully self contained Granny Flat - ideal for -Studio, Home Office, Teen/Guest/Nanny Accommodation - provides 1 bedroom & 2 loft rooms, stylish kitchen, bathroom & laundry facilities.