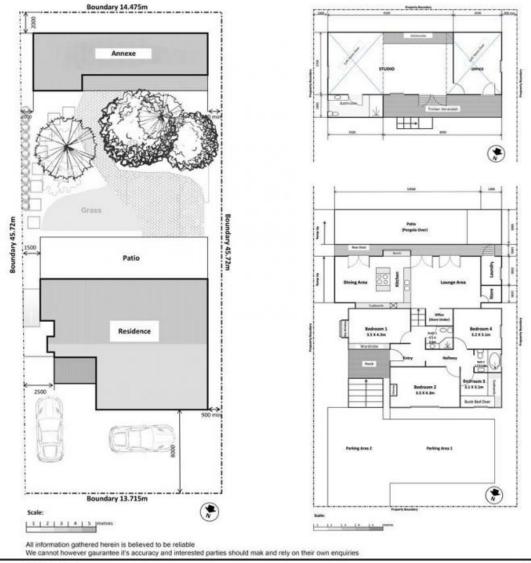

3 RONALD AVE

GREENWICH

Plans shown are only indicative of layout. Dimensions are approximate.

Greenwich, NSW 3 Ronald Avenue