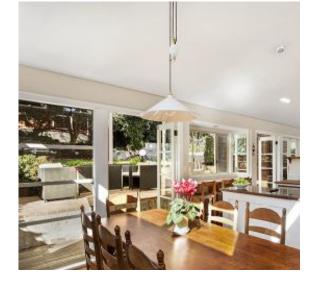

## Greenwich, NSW 3 Ronald Avenue

**Family Home with Granny Flat DEPOSIT TAKEN** Charming, 3-4 bedroom 2 bathroom family home with sunny terraced lawns and gardens ideal for entertaining.

PLUS, Separate access to fully self contained Granny Flat - ideal for -Studio, Home Office, Teen/Guest/Nanny Accommodation - provides 1 bedroom & 2 loft rooms, stylish kitchen, bathroom & laundry facilities.