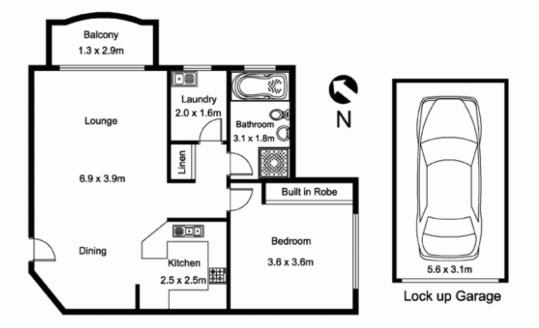

## Unit 48, 316 Pacific Hwy, Lane Cove

Great care has been taken preparing this floorplan, however it should be used as a guide only. Layout and measurements to be considered approximate. This plan does not form part of any contract or title.

Plans shown are only indicative of layout. Dimensions are approximate.

Lane Cove, NSW 48/316 Pacific Highway