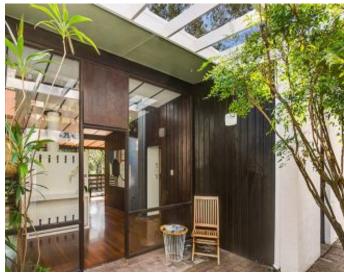

Designed by famous architect William Workman in 1961, the open plan living area with high ceilings offers character, space and light. Large windows and polished timber floors feature throughout this warm and inviting property. 3 1 2 CAR HARBOURLINE