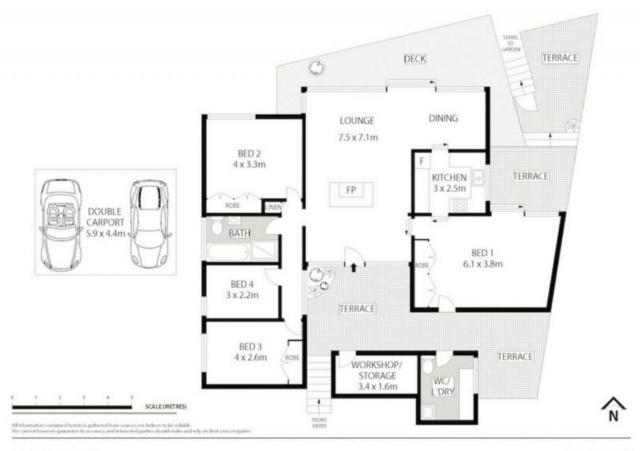

LEASED Contact: Diane Shipley Type: House Date Available: 02/12/2015 Land: 556m2 Bond: \$3600 https://www.harbourline.com.au

- High ceilings throughout
- Brushbox floors

153 River Road

Northwood

Plans shown are only indicative of layout. Dimensions are approximate.