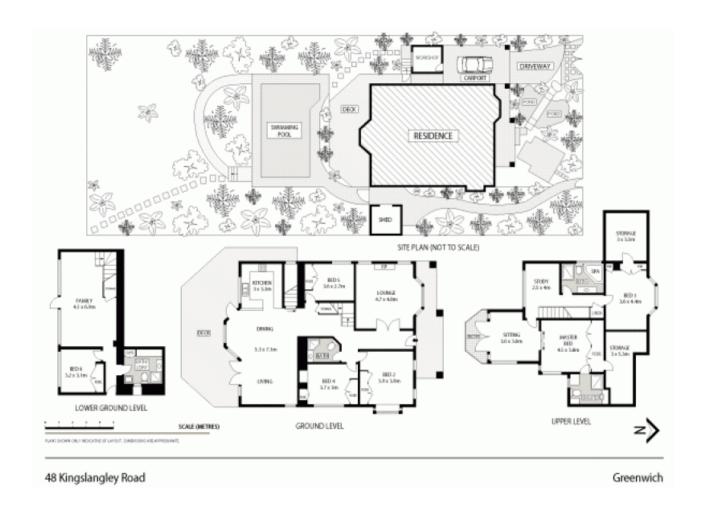

## **Greenwich, NSW** 48 Kingslangley Road

## SOLD Record price for Kingslangley Rd.

Beautifully presented architect-designed Federation-style residence built on original sandstone in a quiet, private setting on a huge 1,012 sqm (quarter acre) block with district and Harbour views. A lovely family home over three levels with character, space and light. Located close to the city in a highly sought-after, quiet, wide street with school and bus within 100 metres and shops and major facilities, including St Leonards station, nearby. A stunning, unique Japanese-inspired garden with granite bridge over a koi pond leads you to a home that has everything:

Several separate indoor and outdoor private entertaining spaces Elegant formal lounge room with original stained glass windows and

Spacious family room flowing to huge full-width entertaining deck with district and Harbour views

Contact: Bernadette Hayes

0431 558 505

House Type: Sold Date: 01/09/2011 1012m2 Land:

https://www.harbourline.com.au

Plans shown are only indicative of layout. Dimensions are approximate.