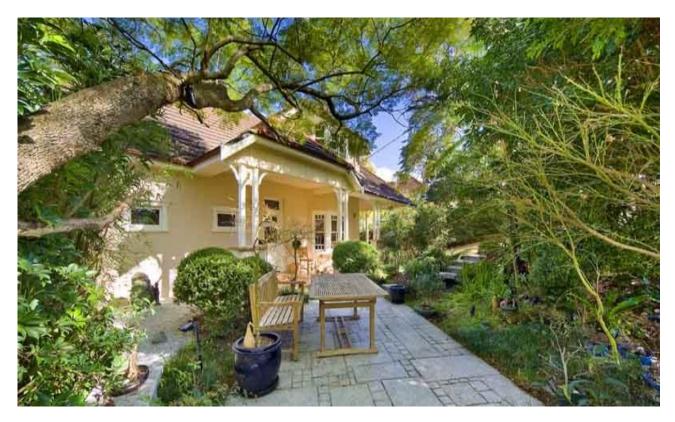

## **Greenwich, NSW** 48 Kingslangley Road

## SOLD Record price for Kingslangley Rd.

Beautifully presented architect-designed Federation-style residence built on original sandstone in a quiet, private setting on a huge 1,012 sqm (quarter acre) block with district and Harbour views. A lovely family home over three levels with character, space and light. Located close to the city in a highly sought-after, quiet, wide street with school and bus within 100 metres and shops and major facilities, including St Leonards station, nearby. A stunning, unique Japanese-inspired garden with granite bridge over a koi pond leads you to a home that has everything:

Several separate indoor and outdoor private entertaining spaces Elegant formal lounge room with original stained glass windows and

Spacious family room flowing to huge full-width entertaining deck with district and Harbour views