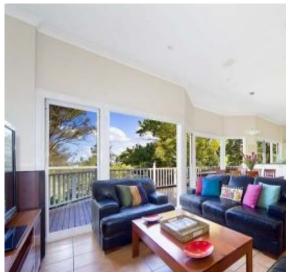

Several separate indoor and outdoor private entertaining spaces Elegant formal lounge room with original stained glass windows and

Spacious family room flowing to huge full-width entertaining deck with district and Harbour views