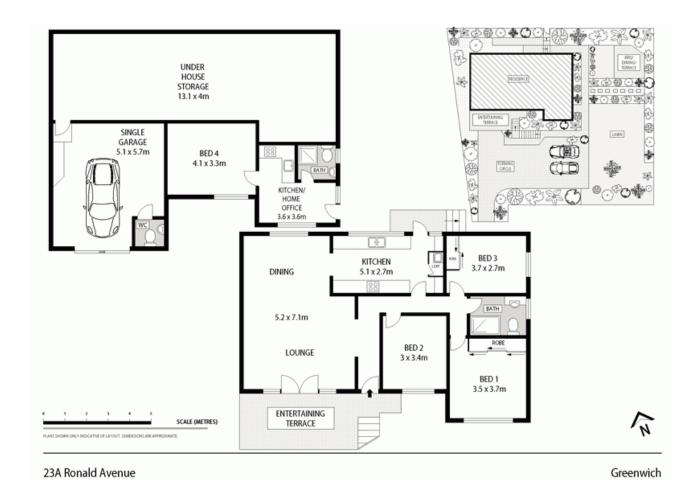

Spacious kitchen with stainless steel appliances.

4 bedrooms and 2.5 bathrooms.

Master bed rooms with built-ins.

Modern stylish main bathroom with bath/shower.

Separate guest accommodation with double bedroom, bathroom and office area. Alternatively gain rental income of up to \$220 per week 2 good size single bed rooms, one with built ins.