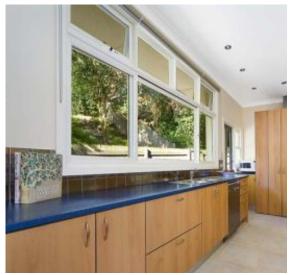

Spacious kitchen with stainless steel appliances.

4 bedrooms and 2.5 bathrooms.

Master bed rooms with built-ins.

Modern stylish main bathroom with bath/shower.

Separate guest accommodation with double bedroom, bathroom and office area. Alternatively gain rental income of up to \$220 per week 2 good size single bed rooms, one with built ins.