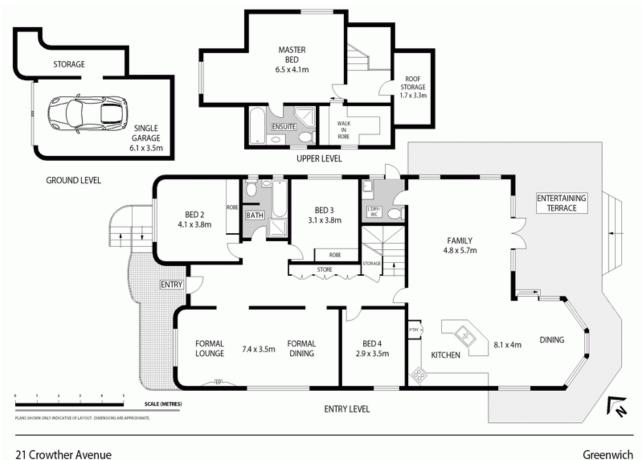

Parents retreat on second level; large master bedroom with walk-in robe, en-suite and reading retreat

Two generous sized double bedrooms with ample built-ins Fourth bedroom / study

SOLD Contact:

Type:

Bernadette Hayes 0431 558 505 House

Sold Date: 18/05/2012 https://www.harbourline.com.au

21 Crowther Avenue

Plans shown are only indicative of layout. Dimensions are approximate.

Greenwich, NSW 21 Crowther Avenue