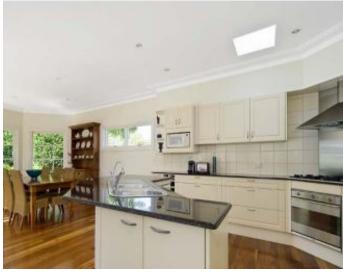

Functional floor plan offering formal and informal living areas. Large, stylish, open plan kitchen, family and dining area with French doors leading seamlessly to the inspirational entertaining terrace. The home includes: