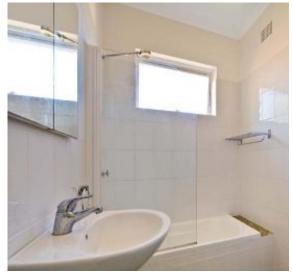

A spacious large lounge dining room opens to balcony, with leafy district

outlook. Modern kitchen with gas cook-top.

Large bedrooms, master with built-in robe.

Second bedroom with views to Anzac bridge.

Bathroom like new, with full bath/shower and flooded with natural light. Internal laundry.