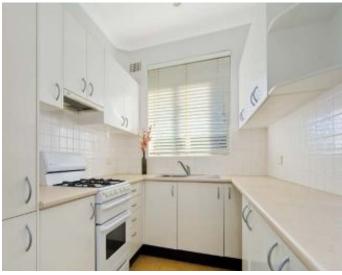

A spacious large lounge dining room opens to balcony, with leafy district

outlook. Modern kitchen with gas cook-top.

Large bedrooms, master with built-in robe.

Second bedroom with views to Anzac bridge.

Bathroom like new, with full bath/shower and flooded with natural light. Internal laundry.