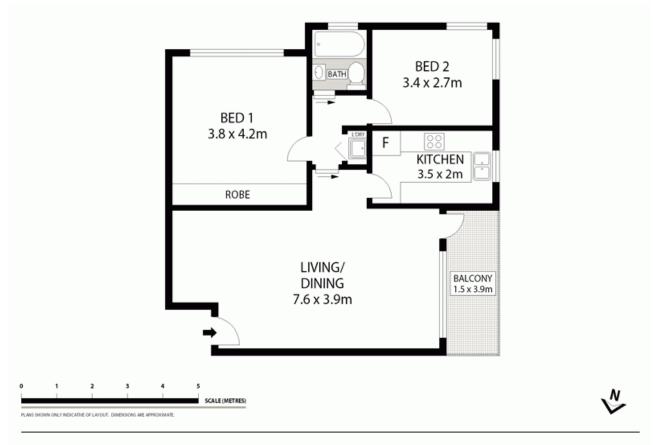

A spacious large lounge dining room opens to balcony, with leafy district

outlook. Modern kitchen with gas cook-top.

Large bedrooms, master with built-in robe.

Second bedroom with views to Anzac bridge.

Bathroom like new, with full bath/shower and flooded with natural light. Internal laundry.

Lock up garage and storage.

Excellent home or investment in popular rental area with high returns.

SOLDContact:Harbourline Real EstateType:UnitSold Date:18/06/2012https://www.harbourline.com.au

11/47A Shirley Road

Wollstonecraft

Plans shown are only indicative of layout. Dimensions are approximate.