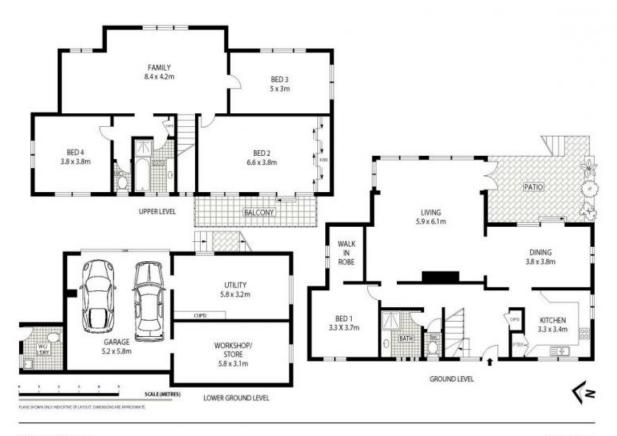

Features include four bedrooms, lounge, dining, kitchen, family room, pool, two bathrooms, laundry, double lockup garage, ground polished floor timber floors and very generous storage/workshop and utility room. Close to local Lane Cove village, pool, golf course, local tennis court and highly regarded local pre-school and schools. 15 minutes drive to the city or 15 minutes on express bus.

Lane Cove

Plans shown are only indicative of layout. Dimensions are approximate.

Lane Cove, NSW 4 Second Avenue