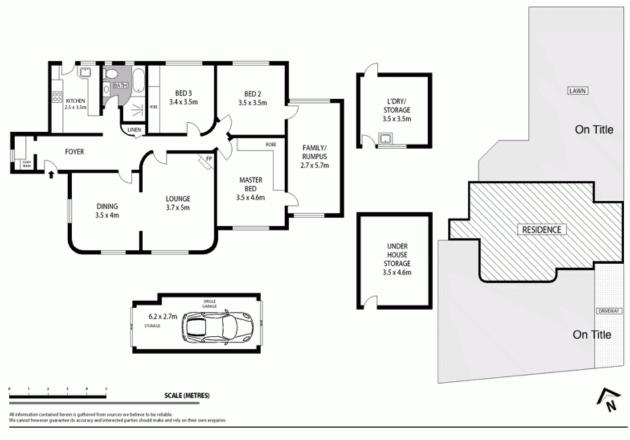

Set on the crest of the hill, quiet street with lovely views, the home offers 3 double bedrooms, generous formal lounge and dining room with separate kitchen, full size bathroom and an office/sunroom. There is a separate laundry and generous storage area.

SOLD Contact: Type: Sold Date:

Land:

Bernadette Hayes 0431 558 505 Semi Detached 03/11/2012 478m2

https://www.harbourline.com.au

37 Wisdom Road

Greenwich

Plans shown are only indicative of layout. Dimensions are approximate.