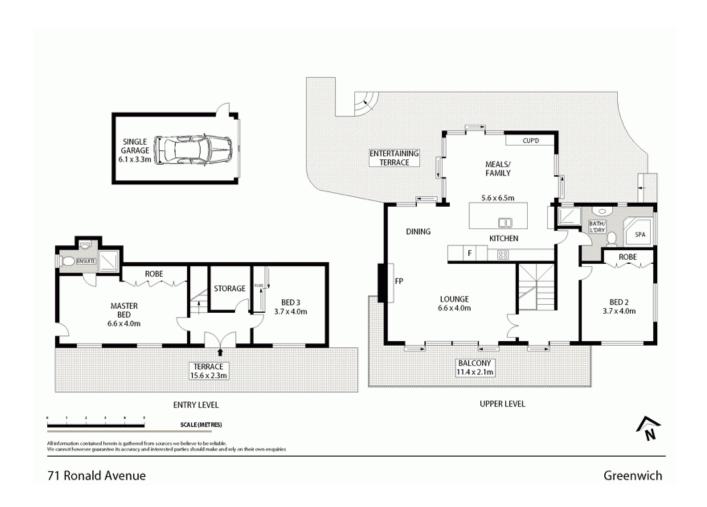

## Lane Cove, NSW 71 Ronald Avenue

Contemporary Family Home Stunning in Every Way

Spacious Family Home In Beautiful Bush Setting. Located on the high side of the street, this sun drenched 3/4 bedroom home offers a private and relaxing haven on a large block with easy indoor and outdoor entertaining areas and a north facing back garden.

## Features Include:

Architect designed double brick home with easy indoor and outdoor entertaining areas.

SOLD

Contact: Bernadette Hayes

0431 558 505

Type: House
Sold Date: 12/10/2013
https://www.harbourline.com.au

Plans shown are only indicative of layout. Dimensions are approximate.