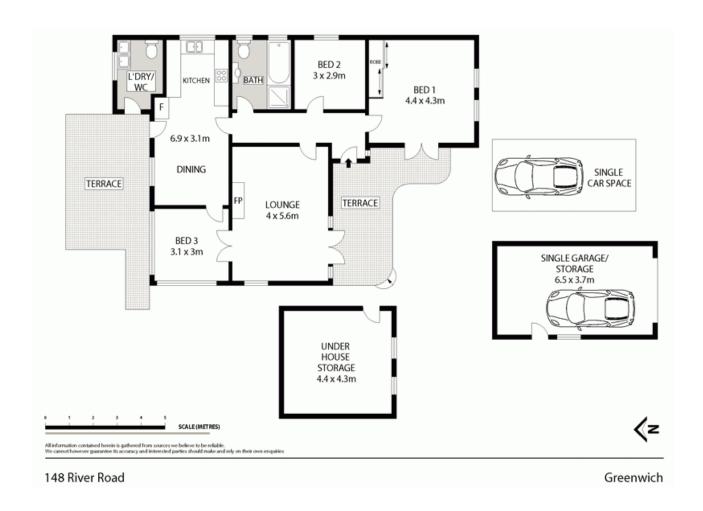

If you want a family home or simply want a sound investment, this home provides great value.

Features

Spacious modern kitchen with dining area Formal lounge 3 bedrooms, 1 with built in

Contact: Bernadette Hayes

0431 558 505

House Type: Sold Date: 17/10/2013 Land: 873m2

https://www.harbourline.com.au

Plans shown are only indicative of layout. Dimensions are approximate.