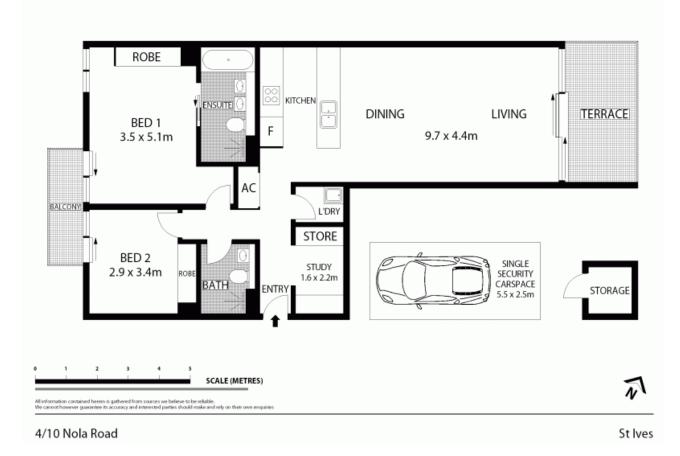

A Study with built in shelving

Laundry includes washing machine and dryer

SOLD Contact:

Type:

Sold Date:

Bernadette Hayes 0431 558 505 Apartment 07/11/2013 https://www.harbourline.com.au

Plans shown are only indicative of layout. Dimensions are approximate.