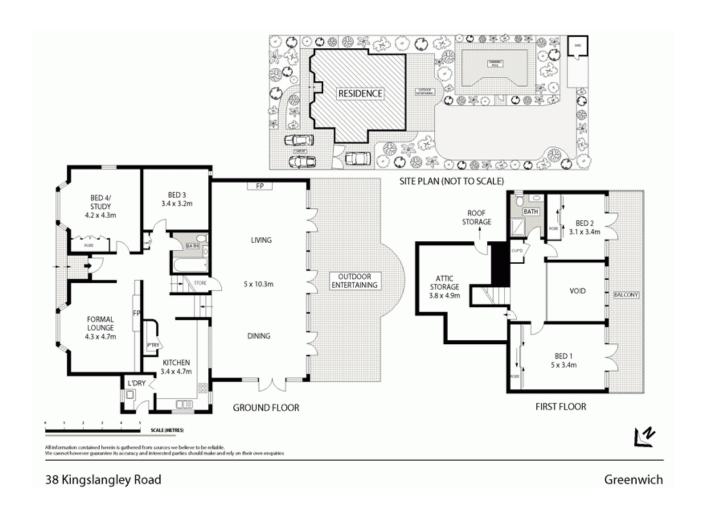

## **Greenwich, NSW** 38 Kingslangley Road

## Hidden Paradise Light and Spacious Stylish Family Home in Ideal Location

Beautifully presented residence in a quiet, private setting on a large 836sqm block (approx) with nothing more to do but move in and enjoy.

This modern family home has a resort style feel with a beautiful outdoor terrace/entertaining area, pool and large level garden.

Located in a highly sought-after street with transport and school within 100 metres and shops and major facilities nearby.

Elegant formal lounge

Spacious open plan dining and family room, flowing to huge outdoor entertaining area









**SOLD** 

Contact: Bernadette Hayes

0431 558 505

Type: House
Sold Date: 22/11/2013
https://www.harbourline.com.au



Plans shown are only indicative of layout. Dimensions are approximate.