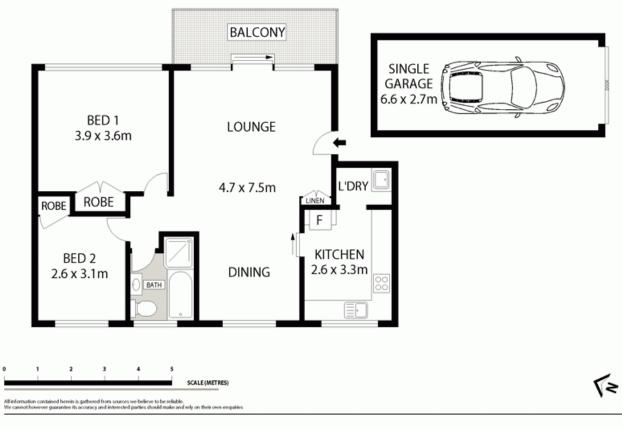

Large bedrooms, master with built-in robe.

Second bedroom is also a good size

Bathroom with full bath/shower and flooded with natural light.

Features Internal laundry. Lock up garage and storage. Excellent home or investment in popular rental area with high returns.

SOLD Contact:

Type:

Bernadette Hayes 0431 558 505 Apartment

Sold Date: 30/11/2013 https://www.harbourline.com.au

13/41 Milray Avenue

Wollstonecraft

Plans shown are only indicative of layout. Dimensions are approximate.