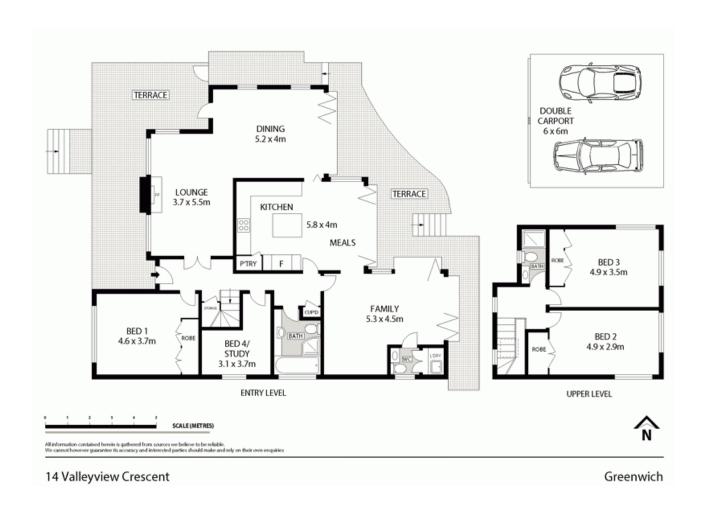

The spacious light filled eat in kitchen is state of the art, offering all modern appliances and corian bench tops. Three large bedrooms have built in robes with a fourth generously proportioned bedroom and 2.5 elegant bathrooms.

Additional features include: Carport and off-street parking for 2 cars

**SOLD** 

Contact: Bernadette Hayes

0431 558 505

Type: House
Sold Date: 06/12/2013
https://www.harbourline.com.au

Plans shown are only indicative of layout. Dimensions are approximate.