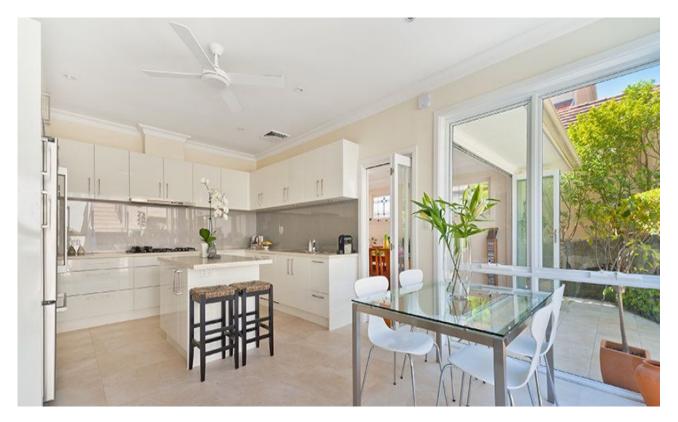

The spacious light filled eat in kitchen is state of the art, offering all modern appliances and corian bench tops. Three large bedrooms have built in robes with a fourth generously proportioned bedroom and 2.5 elegant bathrooms.