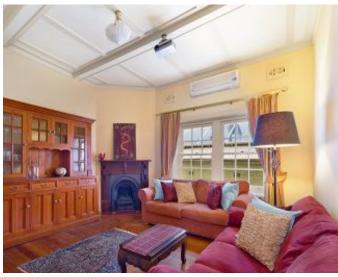

## Sold by Bernadette Hayes and Lisa Brink

Generous and comfortable living with potential to modernize and capitalise. A large house with high ceilings, timber floors and character fireplace. The home has rear lane access and valuable parking for two cars, one lock up garage and one carport. The home features: Retro kitchen and walk-in pantry Generously sized bedrooms Main bathroom with shower/tub Second bathroom /laundry Flat grassy back yard for barbecues and outdoor entertaining Bright private office Sunroom Large storeroom Single lock up garage