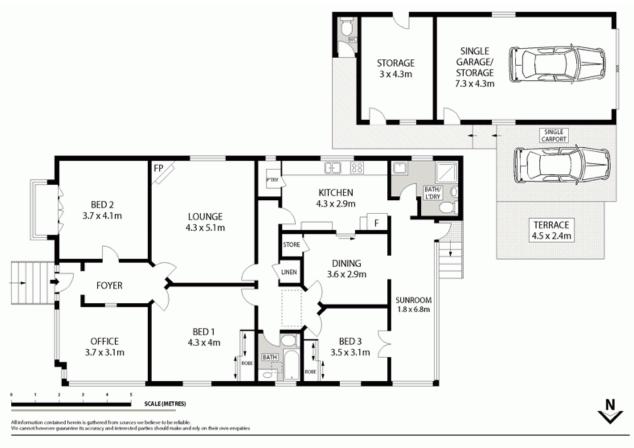

## Sold by Bernadette Hayes and Lisa Brink

Generous and comfortable living with potential to modernize and capitalise. A large house with high ceilings, timber floors and character fireplace. The home has rear lane access and valuable parking for two cars, one lock up garage and one carport. The home features: Retro kitchen and walk-in pantry Generously sized bedrooms Main bathroom with shower/tub Second bathroom /laundry Flat grassy back yard for barbecues and outdoor entertaining Bright private office Sunroom Large storeroom Single lock up garage

SOLD Contact:

Bernadette Hayes 0431 558 505 House

Type:HouseSold Date:14/12/2013https://www.harbourline.com.au

21 Portview Road

Greenwich

Plans shown are only indicative of layout. Dimensions are approximate.