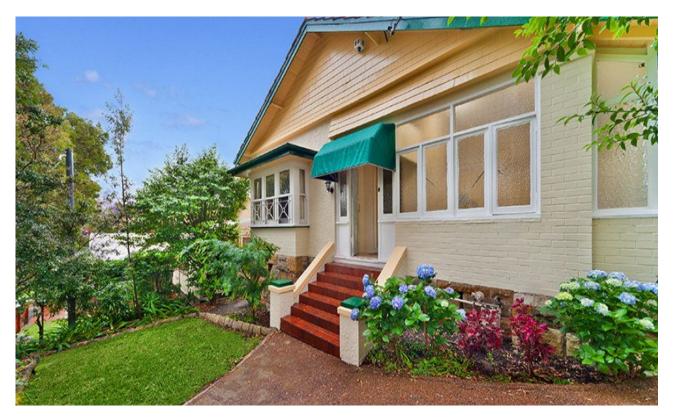

## St Leonards, NSW 21 Portview Road

## Sold by Bernadette Hayes and Lisa Brink

Generous and comfortable living with potential to modernize and capitalise. A large house with high ceilings, timber floors and character fireplace. The home has rear lane access and valuable parking for two cars, one lock up garage and one carport. The home features: Retro kitchen and walk-in pantry Generously sized bedrooms Main bathroom with shower/tub Second bathroom /laundry Flat grassy back yard for barbecues and outdoor entertaining Bright private office Sunroom Large storeroom Single lock up garage