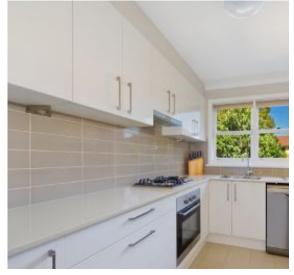

3 bedrooms, 2 doubles with built-ins New kitchen with gas appliances Spacious open plan living and dining Bi-fold doors open to a generous deck High ceilings, polished timber floors and new carpet Fully tiled bathroom with shower/bath recently renovated Separate laundry New plantation shutters and blinds throughout