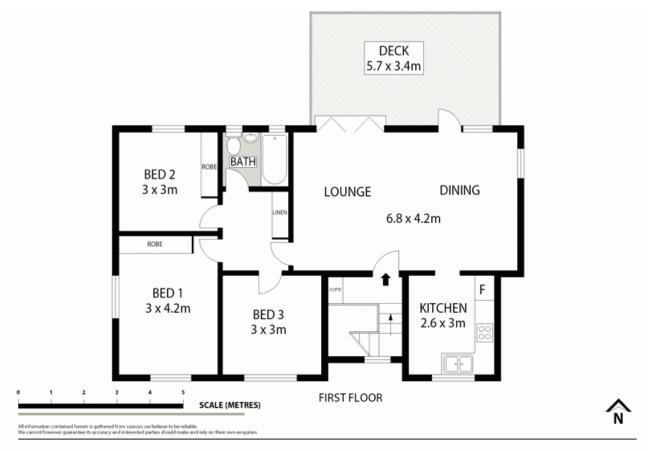

SOLD Contact:

Type:

Bernadette Hayes 0431 558 505 Semi Detached 20/12/2013

Sold Date: https://www.harbourline.com.au

2/33 Innes Road

Greenwich

Plans shown are only indicative of layout. Dimensions are approximate.