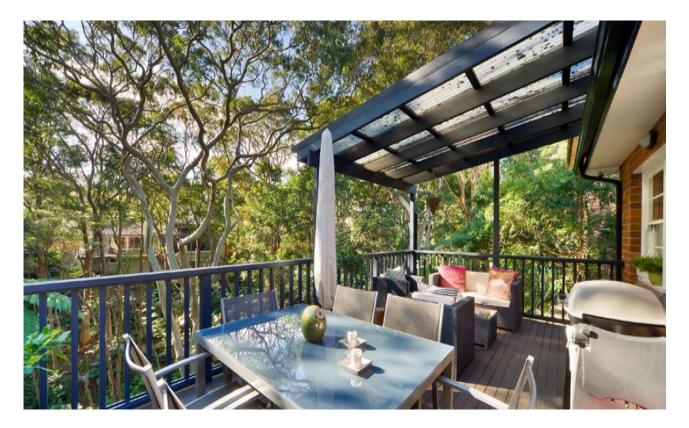

## Sold be Bernadette hayes and Lisa Brink

Newly renovated 3 bedroom top floor duplex set in an idyllic bush retreat, which provides a private and easy care lifestyle. The features include an open plan living and dining area, which leads to a very large north facing entertaining deck with fabulous bushland outlook.

3 bedrooms, 2 doubles with built-ins New kitchen with gas appliances Spacious open plan living and dining Bi-fold doors open to a generous deck High ceilings, polished timber floors and new carpet Fully tiled bathroom with shower/bath recently renovated Separate laundry New plantation shutters and blinds throughout