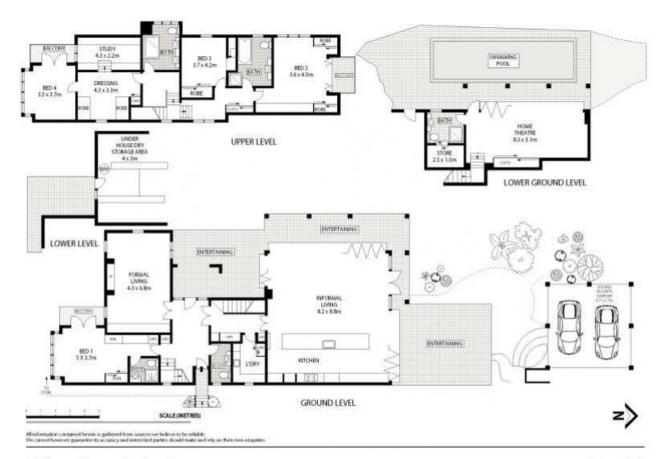

## **Greenwich, NSW** 28 Upper Serpentine Road

## SOLD - By Bernadette Hayes tel 0431558505

A private waterfront reserve residence located in Greenwichs most exclusive and tightly held enclave. An outstanding setting in a prestigious cul de sac adjacent Greenwich Point Reserve. Elevated vistas of bushland reserve and tranquil harbour views from all three living areas. The entertaining terraces feature 180 degree views overlooking the boat filled bay of Longueville, Woolwich and around to Cockatoo Island. An architectural masterpiece, custom designed with crafted interiors and finishes, exuding sophistication and style. The property has a wonderfully

28 Upper Serpentine Road

Greenwich

Plans shown are only indicative of layout. Dimensions are approximate.