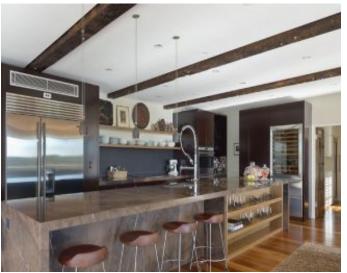

Showpiece kitchen with marble bench, temperature controlled wine fridge, Miele induction stove and Wolf oven

**SOLD** 

Contact: Bernadette Hayes

0431 558 505

Type: House
Sold Date: 22/08/2014
https://www.harbourline.com.au