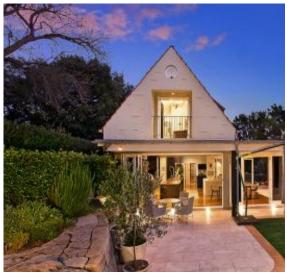

## SOLD - By Bernadette Hayes tel 0431558505

A private waterfront reserve residence located in Greenwichs most exclusive and tightly held enclave. An outstanding setting in a prestigious cul de sac adjacent Greenwich Point Reserve. Elevated vistas of bushland reserve and tranquil harbour views from all three living areas. The entertaining terraces feature 180 degree views overlooking the boat filled bay of Longueville, Woolwich and around to Cockatoo Island. An architectural masterpiece, custom designed with crafted interiors and finishes, exuding sophistication and style. The property has a wonderfully

finishes, exuding sophistication and style. The property has a wonderfully relaxed atmosphere with tranquillity and privacy. The features include: Large open plan living area opening onto three large entertaining areas with stunning bushland reserve and harbour views.