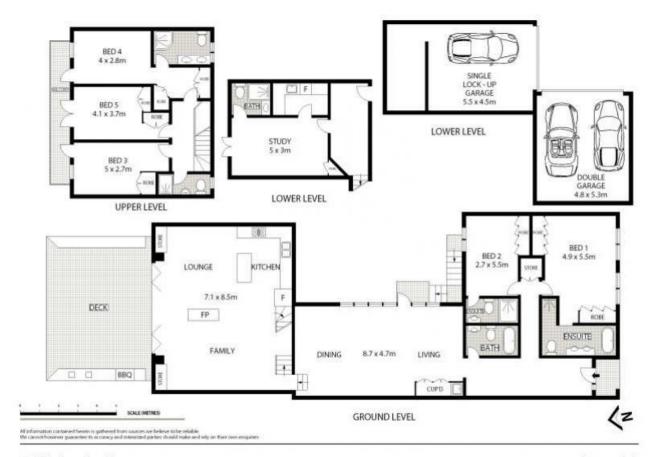

Blue gum hardwood floors

5 bedrooms, 3 doubles with ensuites and all with built ins

**SOLD** 

Contact: Bernadette Hayes

0431 558 505

Type: House
Sold Date: 02/05/2014
https://www.harbourline.com.au

31 Wisdom Road Greenwich