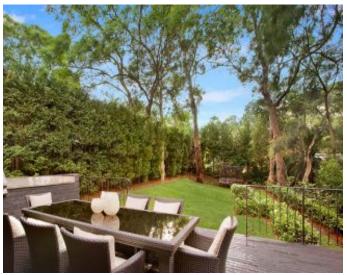

The modern kitchen and adjoining family room flows seamlessly to a large entertaining deck

Modern gas kitchen with island bench and double Smeg oven Built in stainless steel BBQ & outdoor kitchen

Private and level child friendly back yard