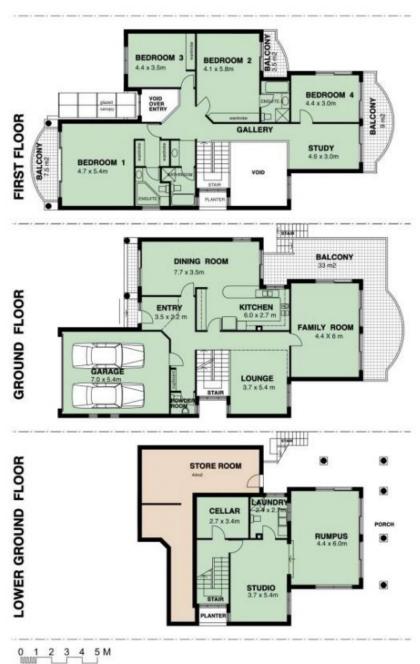

The entry foyer leads to the spacious light filled kitchen, dining room, lounge and family room with wrap around balcony. There are four large bedrooms, two with ensuites and two with separate large balconies. Additional features include:

Study

Rumpus room

**SOLD** 

Contact: Bernadette Hayes

0431 558 505

 Type:
 House

 Sold Date:
 03/06/2014

 Land:
 822m2

## 4 HINKLER STREET, GREENWICH, NSW 2065 SCHEDULE OF NETT FLOOR AREA (APPROXIMATE)

|              | FLOOR  | STORE | BALCONIES |  |
|--------------|--------|-------|-----------|--|
| LOWER GROUND | 74 m2  | 40 m2 |           |  |
| GROUND       | 148 m2 |       | 33 m2     |  |
| FIRST FLOOR  | 130 m2 |       | 20 m2     |  |
| TOTAL AREA   | 352 m2 | 40 m2 | 53 m2     |  |