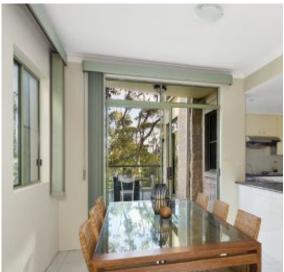

The entry foyer leads to the spacious light filled kitchen, dining room, lounge and family room with wrap around balcony. There are four large bedrooms, two with ensuites and two with separate large balconies. Additional features include: