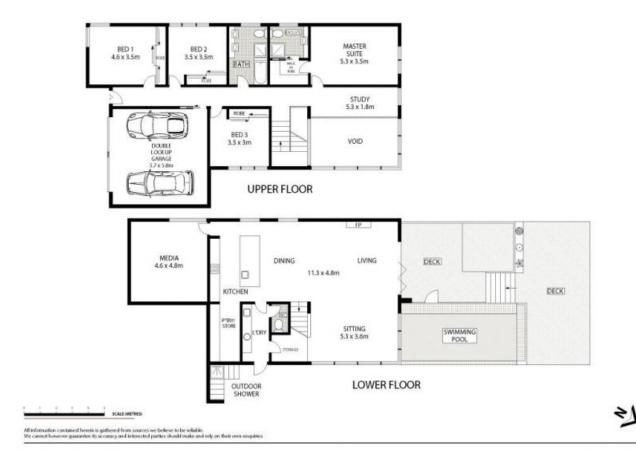

Chefs quality Caesarstone kitchen, European appliances and butlers pantry.

4 generous bedrooms with built in robes.

2.5 luxurious bathrooms with caesarstone/ marble finishes. Wet edge gas heated swimming pool surrounded with granite tiling Stunning open gas fireplace with Carrera marble base.