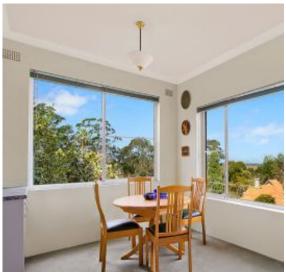

Enjoy the New Years Eve fireworks from this outlook.

Balcony with leafy outlook, water glimpses and district views Modern kitchen with gas cook top.

Spacious combined lounge/dining leading onto the balcony Study nook with storage