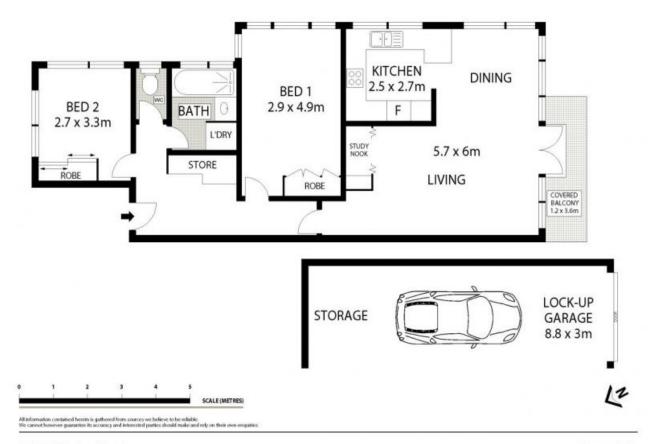

Enjoy the New Years Eve fireworks from this outlook.

Balcony with leafy outlook, water glimpses and district views Modern kitchen with gas cook top.

Spacious combined lounge/dining leading onto the balcony Study nook with storage

Bathroom with laundry facilities and separate toilet.

Large lock up garage with storage.

Ideally located close to Royal North Shore Hospital, schools, shops and city buses.

**SOLD** 

Contact: Harbourline Real Estate

Type: Apartment
Sold Date: 11/09/2014
https://www.harbourline.com.au

3 /15 Wisdom Road Greenwich

Plans shown are only indicative of layout. Dimensions are approximate.