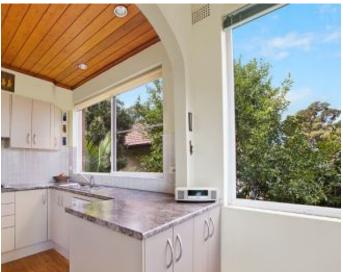

Enjoy the New Years Eve fireworks from this outlook.

Balcony with leafy outlook, water glimpses and district views Modern kitchen with gas cook top.

Spacious combined lounge/dining leading onto the balcony Study nook with storage