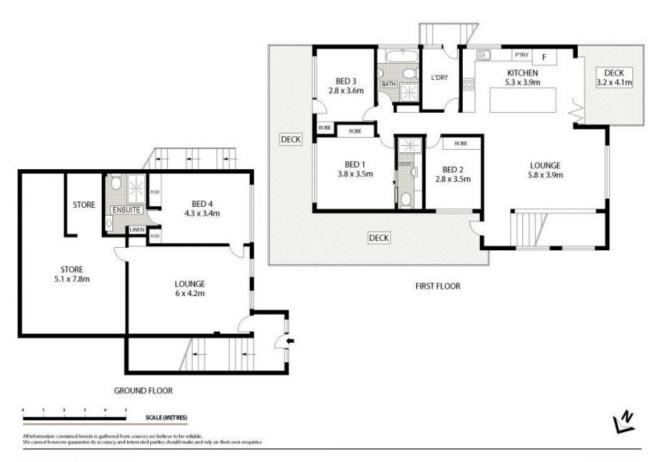

## A Stunning Home for all Seasons

Newly renovated, high quality family home delivering style, space and light. Situated on the high side of a quiet street.

Two separate and spacious living areas opening to the outdoors enable flexible family living. Upstairs, the large lounge/family room flows on to the deck providing a quiet retreat to enjoy the afternoon sun. Morning sun at the rear bathes the level lawns and established gardens.

SOLD

Contact: Bernadette Hayes

0431 558 505

Type: House
Sold Date: 10/10/2014
https://www.harbourline.com.au

11 Crowther Avenue Greenwich

Plans shown are only indicative of layout. Dimensions are approximate.