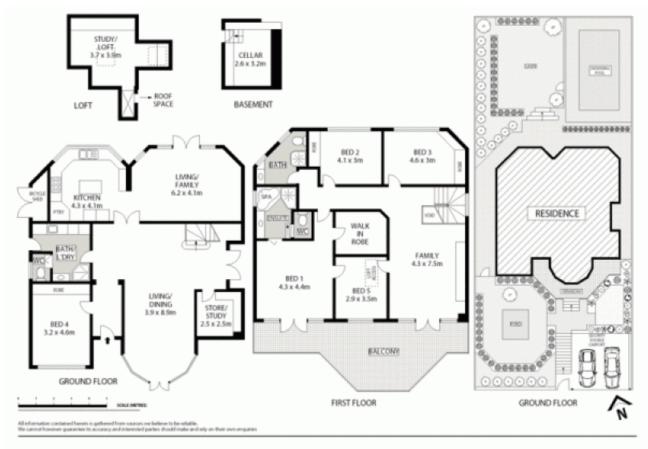

3 Wallace Street

Greenwich

Plans shown are only indicative of layout. Dimensions are approximate.

Greenwich, NSW 3 Wallace Street