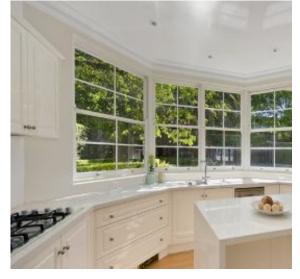

A wonderful residence providing:

Caeserstone kitchen with stainless steel appliances and walk-in pantry Sun-washed rear level garden with heated pool

Main bedroom with walk-in robe and access to the covered verandah with stunning views to the City and Harbour Bridge.