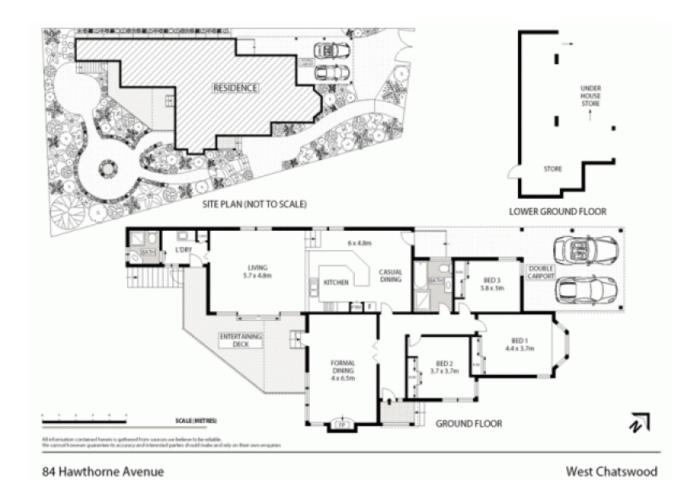

Land Size 582sqm approx

## Features:

3 double bedrooms with built-ins
Living room and casual dining
Separate lounge with high ceilings and active fireplace
Polished floorboards
Kitchen equipped with gas appliances

**SOLD** 

Contact: Bernadette Hayes

0431 558 505

**Type:** House **Sold Date:** 05/01/2015 **Land:** 581m2

https://www.harbourline.com.au

Plans shown are only indicative of layout. Dimensions are approximate.